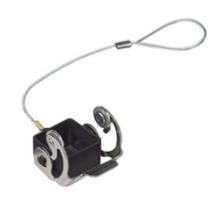

## CKAXW 03 CXA

Cover, W-TYPE series, with 1 lever, size "21.21", for male inserts, with loop

**Product description** 

Product type Cover

Series W-TYPE

Closing type With 1 lever

Size Size "21.21"

**Specification** For male inserts, with loop