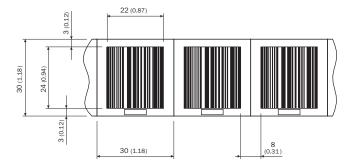

# Dimensional drawing (Dimensions in mm (inch))

## Technical specifications

| Accessory group  | Codes                                              |
|------------------|----------------------------------------------------|
| Accessory family | Positioning codes                                  |
| Description      | 30 mm, height: 30 mm, measuring range: 120 m 140 m |