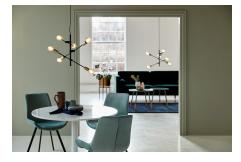

Area: Indoor

The innovative and playful design makes Josefine a decorative and modern series. The stringent tube contributes to an industrial look, which complements a rough and modern decor. In contrast to the industrial expression are the beautiful brass details and soft shapes, which result in an incredibly decorative series that balances minimalism and elegance in the finest possible manner. Furthermore, the Josefine series allows for personality in the use of decorative lights, illuminating the room in the finest manner imaginable.