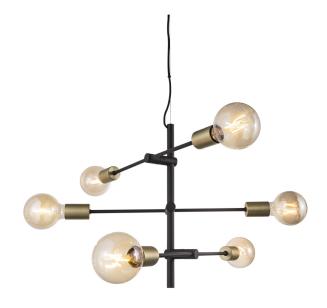

## Josefine

Height (cm): 79 Width (cm): 55 55 Shade diameter (cm): 4.2 Tube diameter (cm): 1.9

## Josefine

Item number: 48933003 Mat black EAN: 5701581463981

Packaging unit 2 Material: Metal IP20, Class 2 (Double isolated), 230V Cord: 200 cm, Black textile cable Can the cable be replaced? No E27, Max. 6X28W, Light source not included

Area: Indoor

The innovative and playful design makes Josefine a decorative and modern series. The stringent tube contributes to an industrial look, which complements a rough and modern decor. In contrast to the industrial expression are the beautiful brass details and soft shapes, which result in an incredibly decorative series that balances minimalism and elegance in the finest possible manner. Furthermore, the Josefine series allows for personality in the use of decorative lights, illuminating the room in the finest manner imaginable.