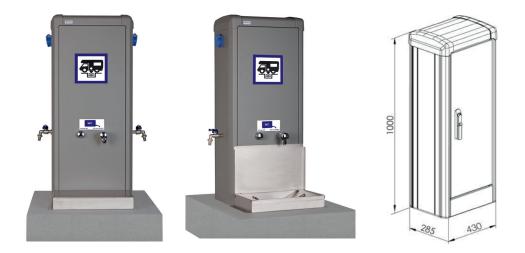

### Description of the IONA Camper Van terminal and its toilet water collector:

- Aluminium 20/10th terminal
- Exterior dimensions: H1000 x W430 x D285 mm
- I compartment, I door in rear position
- Closure by retractable rotating handle with 1/2 key cylinder 455/455E + 3-pt casement bolt
- Fixing to base in concrete previously poured on site
- Protection indices: IP44- IK10
- ·Colour: grey (RAL9007) epoxy paint

### Water equipment:

- Free access to water
- 1 x 20/27 male connection for supply
- •1 shut-off valve with bleeder valve
- 2 manual 1/4 turn draw-off tap on the left side of the terminal
- •1 Presto tap for rinsing the toilet water tank on the façade of the terminal
- •1 timed push-button tap for rinsing the toilet water collector on the façade of the terminal
- . 316 litre passivated stainless steel toilet water collector with flushing and closing hatch
- Overall collector dimensions: H67 x W450 x D274 mm
- Fixing in front and against the terminal on the concrete base

### · Electrical equipment:

- •1tetrapolar distribution terminal block 25 mm<sup>2</sup> (max. 50 mm<sup>2</sup> rigid)
- 1 earthing terminal
- •1 lockable 63A switch
- •2 differential circuit breaker Uni+Neutral 16A-30 mA Curve C
- •2 socket IP44 2P+T 16A, type CEE17 on the left side of the terminal