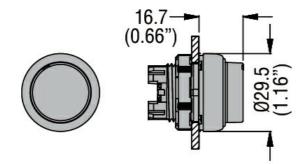

ure                        |     |        |                                                                     |
|                                              | min | °C     | -25                                                                 |
|                                              | max | °C     | +70                                                                 |
| Storage temperature                          |     |        |                                                                     |
|                                              | min | °C     | -40                                                                 |
|                                              | max | °C     | +85                                                                 |

## Dimensions



## Certifications and compliance

## Compliance

CSA C22.2 n° 14 IEC/EN/BS 60947-1 IEC/EN/BS 60947-5-1

LPCB1148



## 

|                     | UL508 |  |
|---------------------|-------|--|
| Certificates        |       |  |
|                     | CCC   |  |
|                     | cULus |  |
|                     | EAC   |  |
|                     | RINA  |  |
| ETIM classification |       |  |

ETIM 8.0

EC000221 -Front element for push button