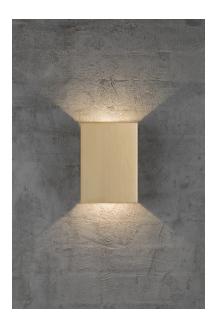

## Lightsource info (pr. lightsource)

Lumen: 225 Lumen/Watt: 45 Lifetime: 30000 On/Off: 15000 Colour temperature: 3000K RA: 80 Beam angle: 120° Dimmable: No

"Fold a sheet of paper, place a bulb behind - and you have a lamp." Although the reality is not that simple, designer Henrik Bønnelycke wants the light to appear as if it is. In terms of shape, Fold is brightly clear, where the selected details and latest LED technology are in focus. The magnetic shade makes the installation simple and the design distinct without visible screws. The light shines up and down, and the four included light patterns change the light based on desire and personal style and are also an element for light dimming.