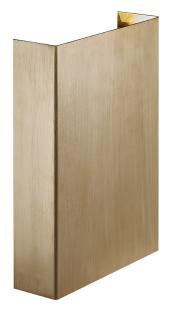

## nordlux®

Height (cm): 21 Width (cm): 4.5 15

## Fold 15

Item number: 2019051035 Brass EAN: 5704924000614

Packaging unit 3 Material: Brass/Plastic 230V LED MODUL, Light source incl. 2x5w led

Area: Outdoor Total driver+bulb consumption (Watt): 10 Transformer/driver placement: I lampen

## Lightsource info (pr. lightsource)

Lumen: 225 Lumen/Watt: 45 Lifetime: 30000 On/Off: 15000 Colour temperature: 3000K RA: 80 Beam angle: 120° Dimmable: No

"Fold a sheet of paper, place a bulb behind - and you have a lamp." Although the reality is not that simple, designer Henrik Bønnelycke wants the light to appear as if it is. In terms of shape, Fold is brightly clear, where the selected details and latest LED technology are in focus. The magnetic shade makes the installation simple and the design distinct without visible screws. The light shines up and down, and the four included light patterns change the light based on desire and personal style and are also an element for light dimming.