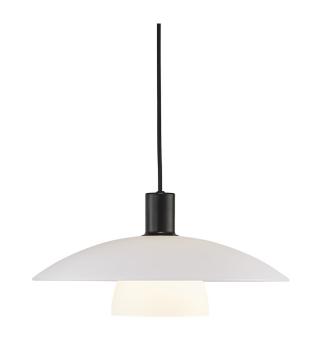

## nordlux®

Height (cm): 18.8 Width (cm): 40 40 Shade diameter (cm): 40

## Verona

Item number: 2010863001 Black EAN: 5704924001635

Packaging unit 3 Material: Glass/Metal IP20, Class 2 (Double isolated), 230V Cord: 200 cm, Black textile cable Can the cable be replaced? No E27, Max. 40W, Light source not included

Area: Indoor

Verona is a traditional series in a classic Scandinavian design. Verona is constructed of two beautiful opal white glass shades that ensure a nice even distribution of light into the room. Simultaneously, the contrast between the white opal glass and the matte black metal contributes to a modern look.