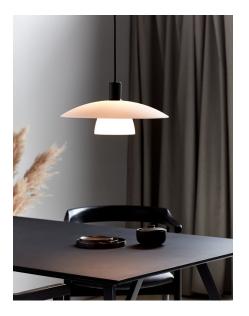

Area: Indoor

Verona is a traditional series in a classic Scandinavian design. Verona is constructed of two beautiful opal white glass shades that ensure a nice even distribution of light into the room. Simultaneously, the contrast between the white opal glass and the matte black metal contributes to a modern look.