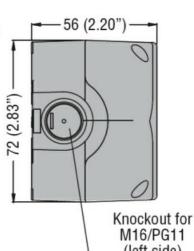

## Dimensions

(left side)

Knockout for M20/M25/PG13.5/PG16 (on top and bottom)

GREY CONTROL STATION LPZP1A8 COMPLETE WITH LEVER SELECTOR LPCS130 2NO AND LABEL HOLDER WITH LABEL "I-O-II"