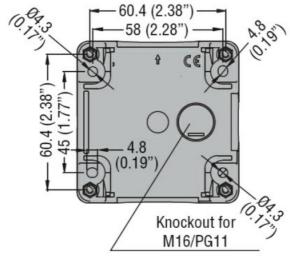

## Dimensions

(left side)

Knockout for M20/M25/PG13.5/PG16 (on top and bottom)

GREY CONTROL STATION LPZP1A8 COMPLETE WITH LEVER SELECTOR LPCS130 2NO AND LABEL HOLDER WITH LABEL "I-O-II"