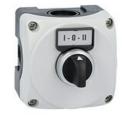

# GREY CONTROL STATION LPZP1A8 COMPLETE WITH LEVER SELECTOR LPCS130 2NO AND LABEL HOLDER WITH LABEL "I-O-II"

Grey control station LPZP1A8 complete with lever selector lpcs130 2no and label holder with label "i-o-ii" LPZP1B8303