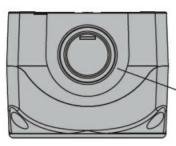

# GREY CONTROL STATION LPZP1A8 COMPLETE WITH LEVER SELECTOR LPCS130 2NO AND LABEL HOLDER WITH LABEL "I-O-II"

Grey control station LPZP1A8 complete with lever selector lpcs130 2no and label holder with label "i-o-ii" LPZP1B8303

## Dimensions

(left side)

Knockout for M20/M25/PG13.5/PG16 (on top and bottom)

GREY CONTROL STATION LPZP1A8 COMPLETE WITH LEVER SELECTOR LPCS130 2NO AND LABEL HOLDER WITH LABEL "I-O-II"