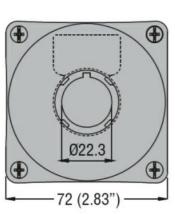

## Dimensions

(left side)

Knockout for M20/M25/PG13.5/PG16 (on top and bottom)

GREY CONTROL STATION LPZP1A8 COMPLETE WITH LEVER SELECTOR LPCS130 2NO AND LABEL HOLDER WITH LABEL "I-O-II"