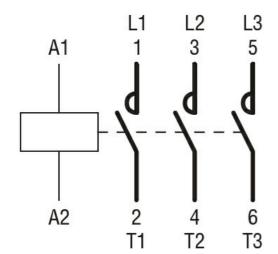

| AC-4 (400V) | А   | 115  |
| Rated operational power AC-3 (T≤55°C) |             |     |      |
|                                       | 400V        | kW  | 140  |
| Making capacity (RMS value)           |             | А   | 2750 |
| Breaking capacity at voltage          |             |     |      |
|                                       | 440V        | А   | 2500 |
|                                       | 500V        | А   | 2250 |
|                                       | 690V        | А   | 2200 |
| Dimensions                            |             |     |      |



## Wiring diagrams

11B250SL0060



## **11B250SL0060** THREE-POLE CONTACTOR, IEC OPERATING CURRENT IE (AC3) = 265A, AC/DC COIL, PREDISPOSED FOR MECHANICAL LATCH (G495), 60VAC/DC



## Certifications and compliance

| Compliance   |                        |
|--------------|------------------------|
|              | CSA C22.2 n° 60947-1   |
|              | CSA C22.2 n° 60947-4-1 |
|              | IEC/EN 60947-1         |
|              | IEC/EN 60947-4-1       |
|              | UL 60947-1             |
|              | UL 60947-4-1           |
| Certificates |                        |
|              | CCC                    |
|              | cULus                  |
|              | EAC                    |