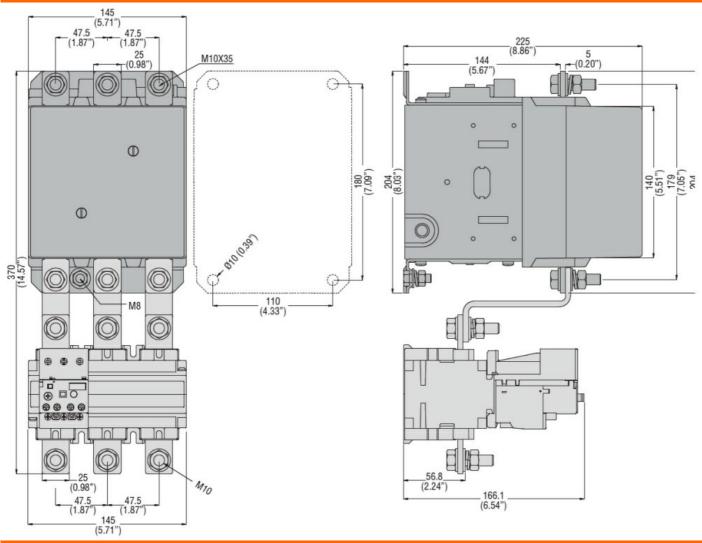

## **11B250SL0060** THREE-POLE CONTACTOR, IEC OPERATING CURRENT IE (AC3) = 265A, AC/DC COIL, PREDISPOSED FOR MECHANICAL LATCH (G495), 60VAC/DC

| Contact characteristics               |             |     |      |
|---------------------------------------|-------------|-----|------|
| Number of poles                       |             | Nr. | 3    |
| Operational current le                |             |     |      |
|                                       | AC-4 (400V) | А   | 115  |
| Rated operational power AC-3 (T≤55°C) |             |     |      |
|                                       | 400V        | kW  | 140  |
| Making capacity (RMS value)           |             | А   | 2750 |
| Breaking capacity at voltage          |             |     |      |
|                                       | 440V        | А   | 2500 |
|                                       | 500V        | А   | 2250 |
|                                       | 690V        | А   | 2200 |
| Dimensions                            |             |     |      |