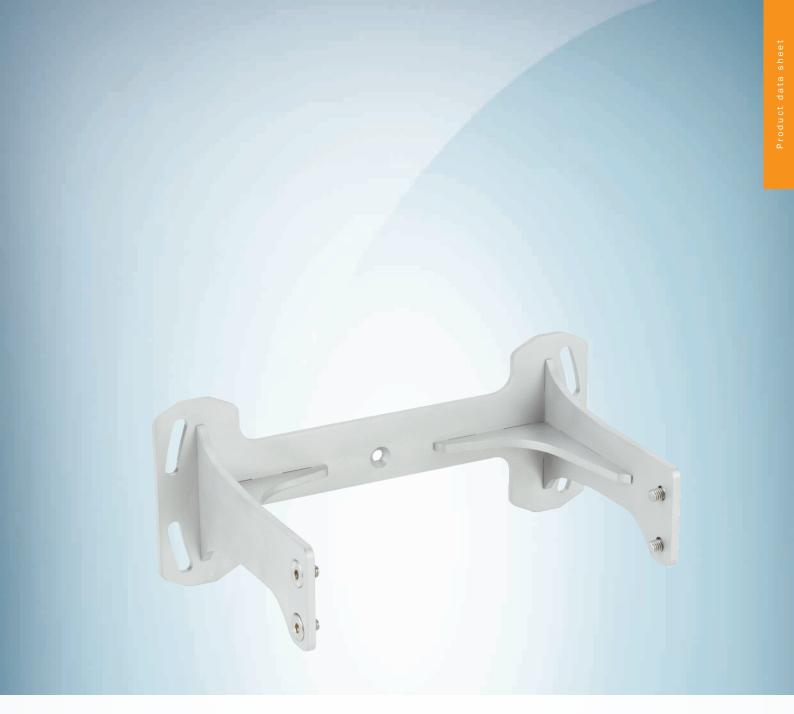

Mounting kit

#### **Technical specifications**

| Accessory group        | Terminal and alignment brackets          |
|------------------------|------------------------------------------|
| Accessory family       | Alignment brackets                       |
| Suitable for           | MRS6000                                  |
| Material               | Stainless steel                          |
| Items supplied         | Mounting hardware included               |
| Dimensions (W x H x L) | 224 mm x 90 mm x 117 mm                  |
| Description            | MRS6000 bracket for mounting from behind |
| Weight                 | 0.6 kg                                   |