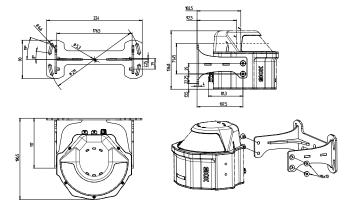

|
| Dimensions (W x H x L) | 224 mm x 90 mm x 117 mm                  |
| Description            | MRS6000 bracket for mounting from behind |
| Weight                 | 0.6 kg                                   |

### Classifications

| eCl@ss 5.0     | 27279202 |
|----------------|----------|
| eCl@ss 5.1.4   | 27279202 |
| eCl@ss 6.0     | 27279202 |
| eCl@ss 6.2     | 27279202 |
| eCl@ss 7.0     | 27279202 |
| eCl@ss 8.0     | 27279202 |
| eCl@ss 8.1     | 27279202 |
| eCl@ss 9.0     | 27273701 |
| eCl@ss 10.0    | 27273701 |
| eCl@ss 11.0    | 27273701 |
| eCl@ss 12.0    | 27273701 |
| ETIM 5.0       | EC002024 |
| ETIM 6.0       | EC002024 |
| ETIM 7.0       | EC002024 |
| ETIM 8.0       | EC002024 |
| UNSPSC 16.0901 | 32131023 |

# Dimensional drawing (Dimensions in mm (inch))



# SICK AT A GLANCE

SICK is one of the leading manufacturers of intelligent sensors and sensor solutions for industrial applications. A unique range of products and services creates the perfect basis for controlling processes securely and efficiently, protecting individuals from accidents and preventing damage to the environment.

We have extensive experience in a wide range of industries and understand their processes and requirements. With intelligent sensors, we can deliver exactly what our customers need. In application centers in Europe, Asia and North America, system solutions are tested and optimized in accordance with customer specifications. All this makes us a reliable supplier and development partner.

Comprehensive services complete our offering: SICK LifeTime Services provid