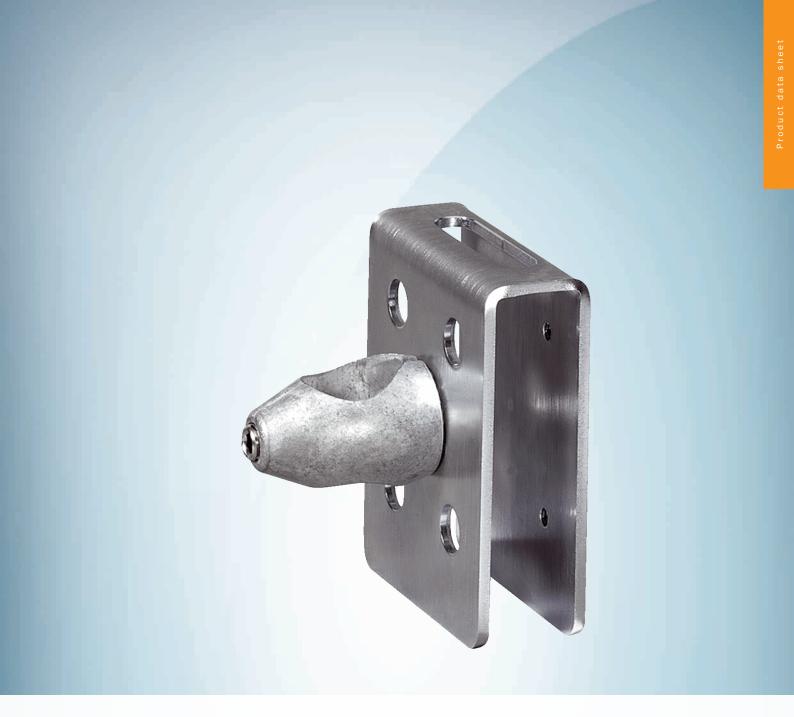

## Technical specifications

| Accessory group  | Device protection (mechanical)                                           |
|------------------|--------------------------------------------------------------------------|
| Accessory family | Protective housings and protective pipes                                 |
| Suitable for     | W11-2, W12-3                                                             |
| Material         | Zinc plated steel (protective housing), Zinc die cast (clamping bracket) |
| Items supplied   | Universal clamp (2022726), mounting hardware                             |
| Description      | Protective housing for universal clamp                                   |