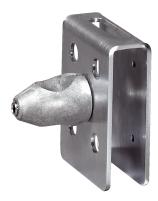

## Technical specifications

| Accessory group  | Device protection (mechanical)                                           |
|------------------|--------------------------------------------------------------------------|
| Accessory family | Protective housings and protective pipes                                 |
| Suitable for     | W11-2, W12-3                                                             |
| Material         | Zinc plated steel (protective housing), Zinc die cast (clamping bracket) |
| Items supplied   | Universal clamp (2022726), mounting hardware                             |
| Description      | Protective housing for universal clamp                                   |