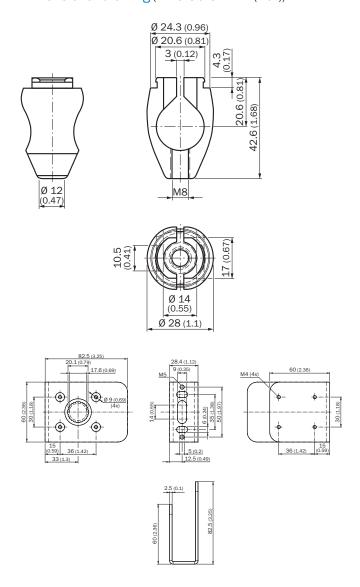

t (clamping bracket) |
| Items supplied   | Universal clamp (2022726), mounting hardware                             |
| Description      | Protective housing for universal clamp                                   |

#### Classifications

| eCl@ss 5.0     | 27279202 |
|----------------|----------|
| eCl@ss 5.1.4   | 27279202 |
| eCl@ss 6.0     | 27279202 |
| eCl@ss 6.2     | 27279202 |
| eCl@ss 7.0     | 27279202 |
| eCl@ss 8.0     | 27279202 |
| eCl@ss 8.1     | 27279202 |
| eCl@ss 9.0     | 27273701 |
| eCl@ss 10.0    | 27273701 |
| eCl@ss 11.0    | 27273701 |
| eCl@ss 12.0    | 27273701 |
| ETIM 5.0       | EC002615 |
| ETIM 6.0       | EC002615 |
| ETIM 7.0       | EC002615 |
| ETIM 8.0       | EC002615 |
| UNSPSC 16.0901 | 32131023 |

### Dimensional drawing (Dimensions in mm (inch))



# SICK AT A GLANCE

SICK is one of the leading manufacturers of intelligent sensors and sensor solutions for industrial applications. A unique range of products and services creates the perfect basis for controlling processes securely and efficiently, protecting individuals from accidents and preventing damage to the environment.

We have extensive experience in a wide range of industries and understand their processes and requirements. With intelligent sensors, we can deliver exactly what our customers need. In application centers in Europe, Asia and North America, system solutions are tested and optimized in accordance with customer specifications. All this makes us a reliable supplier and development partner.

Comprehensive services complete our offering: SICK LifeTime Services provid