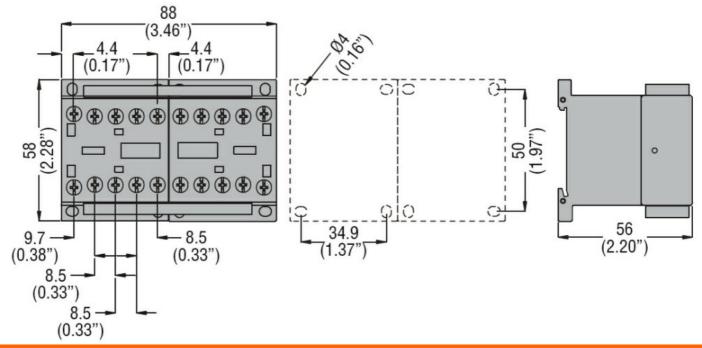

**VOLTAGE 220VDC** 

| Product designation  Product type designation |              |    | Changeover contactor assemblies BGC09 |
|-----------------------------------------------|--------------|----|---------------------------------------|
| Electrical features                           |              |    |                                       |
| Maximum operating current (≤440V)             |              | Α  | 20                                    |
| Contact characteristics                       |              |    |                                       |
| Operational current le                        |              |    |                                       |
|                                               | AC-1 (≤40°C) | Α  | 20                                    |
|                                               | AC-1 (≤55°C) | Α  | 18                                    |
|                                               | AC-1 (≤60°C) | Α  | 15                                    |
| Rated operational power AC-1 (T≤40°C)         |              |    | _                                     |
|                                               | 230V         | kW | 8                                     |
|                                               | 400V         | kW | 14                                    |
|                                               | 500V         | kW | 16                                    |
|                                               | 690V         | kW | 22                                    |
| UL technical data                             |              |    |                                       |
| UL/CSA General Use                            |              | Α  | 20                                    |
| Mechanical features                           |              |    |                                       |
| Terminals type                                |              |    | Clamp screw                           |
| Weight                                        |              | g  | 450                                   |
| Dimensions                                    |              |    |                                       |