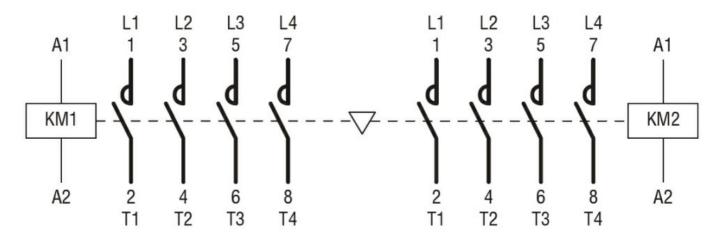

|
| UL technical data                             |              |    |                                       |
| UL/CSA General Use                            |              | Α  | 20                                    |
| Mechanical features                           |              |    |                                       |
| Terminals type                                |              |    | Clamp screw                           |
| Weight                                        |              | g  | 450                                   |
| Dimensions                                    |              |    |                                       |



Wiring diagrams



## CHANGEOVER ASSEMBLY, DC COIL, BUILT-IN INTERLOCK ONLY, 20A AC1 IN DC. COIL VOLTAGE 220VDC



## Certifications and compliance

Compliance

IEC/EN 60947-1

IEC/EN 60947-4-1

UL508 CSA C22.2 n° 14

Certificates

cULus

ETIM classification

ETIM 8.0

EC000010 -Combination of contactors