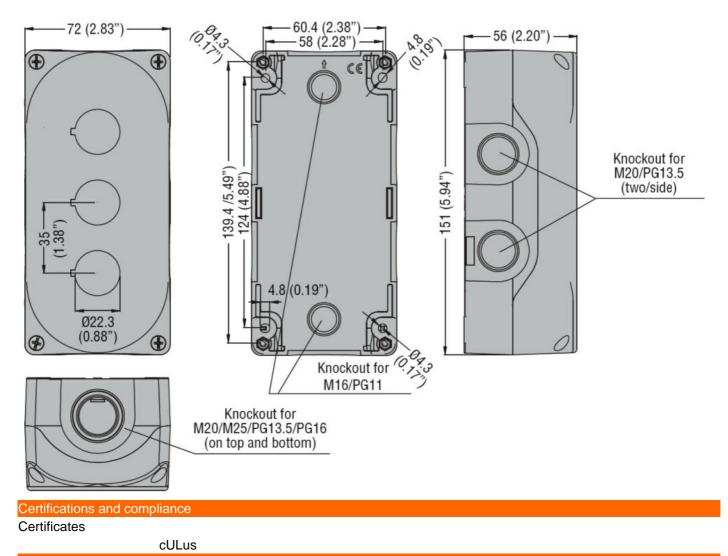

|
|                          |                       | min | °C | -40                                                                                                                                                                                            |
|                          |                       | max | °C | +85                                                                                                                                                                                            |

Dimensions

## LPZP3B8912

GREY CONTROL STATION LPZP3A8 COMPLETE WITH GREEN FLUSH PUSHBUTTON LPCB103 1NO, RED FLUSH PUSHBUTTON LPCB104 AND MUSHROOM PUSHBUTTON SPRING RETURN LPCB6144





ETIM classification

**ETIM 8.0** 

EC000225 -Control circuit devices combination in enclosure