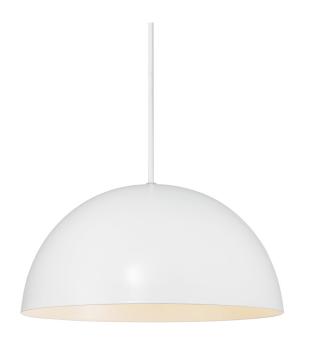

## nordlux®

Shade diameter (cm): 30 Shade height (cm): 15

## Ellen 30

Item number: 48563001 White EAN: 5701581463066

Packaging unit 3 Material: Metal/Plastic

IP20, Class 2 (Double isolated), 230V Cord: 200 cm, White textile cable Can the cable be replaced? No

E27, Max. 40W, Light source not included

Area: Indoor

The essence of Scandinavian design is reflected in the timeless Ellen series. The simple and round design in this series has been achieved in the most beautiful of ways, where the design of the lamp provides a complete expression. The large, domed screen contrasts nicely with the lightweight frame and, at the same time, contributes visual volume and a wide field of light, giving pleasant lighting.