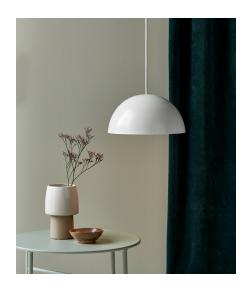

## nordlux®

Shade diameter (cm): 30 Shade height (cm): 15

## Ellen 30

Item number: 48563001 White EAN: 5701581463066

Packaging unit 3 Material: Metal/Plastic

IP20, Class 2 (Double isolated), 230V Cord: 200 cm, White textile cable Can the cable be replaced? No

E27, Max. 40W, Light source not included

Area: Indoor

The essence of Scandinavian design is reflected in the timeless Ellen series. The simple and round design in this series has been achieved in the most beautiful of ways, where the design of the lamp provides a complete expression. The large, domed screen contrasts nicely with the lightweight frame and, at the same time, contributes visual volume and a wide field of light, giving pleasant lighting.