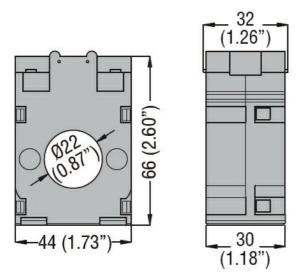

| Product designation                      |       |           | Current<br>trasformers  |
|------------------------------------------|-------|-----------|-------------------------|
| Product type designation                 |       |           | DM0T0050                |
| Type of CT                               |       |           | Solid-core              |
| Current inputs                           |       |           |                         |
| Primary current Ipn (/5)                 |       | Α         | 50                      |
| Operational frequency                    |       |           |                         |
|                                          | min   | Hz        | 50                      |
|                                          | max   | Hz        | 60                      |
| Secondary output current                 |       | Α         | 5                       |
| Overload withstand Ipn                   |       | %         | 120                     |
| Burden                                   |       |           |                         |
|                                          | cl. 1 | VA        | 1.25                    |
| Insulations                              |       |           |                         |
| Rated insulation voltage Ui IEC/EN       |       | V         | 720                     |
| IEC rated short-time thermal current Ith |       | Ith for s | 4060                    |
| IEC rated dynamic current Idyn           |       | Ith for s | 2.5                     |
| Insulation dry type                      |       |           | Class E                 |
| Mechanical features                      |       |           |                         |
| Terminals type                           |       |           | Screw                   |
| Fixing                                   |       |           | DIN rail or by<br>Screw |
| Weight                                   |       | g         | 200                     |
| Ambient conditions                       |       |           |                         |
| Temperature                              |       |           |                         |
| Operating temperature                    |       |           |                         |
|                                          | min   | °C        | -25                     |
|                                          | max   | °C        | +50                     |
| Storage temperature                      |       |           |                         |
|                                          | min   | °C        | -40                     |
|                                          | max   | °C        | +80                     |
| Relative humidity                        |       | %         | 90                      |
| Protection degree                        |       |           | IP30                    |
| Dimensions                               |       |           |                         |