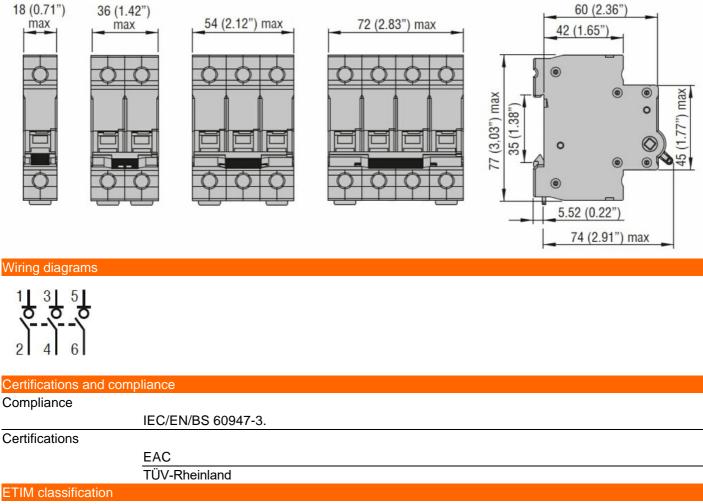

| Product designation                  |            |            | Switch<br>disconnector                      |
|--------------------------------------|------------|------------|---------------------------------------------|
| Product type designation             |            |            | P1MS                                        |
| Number of poles                      |            |            | 3P                                          |
| Number of DIN modules<br>Compliance  |            |            | 3<br>IEC                                    |
| Electrical features                  |            |            |                                             |
| Rated insulation voltage Ui IEC/EN   |            | V          | 1000                                        |
| Rated impulse withstand voltage Uimp |            | kV         | 4                                           |
| Rated operational voltage AC (IEC)   |            | VAC        | 400440                                      |
| Rated frequency                      |            | Hz         | 50/60                                       |
| Rated current (In)                   |            | A          | 125<br>25 with gG fuses                     |
| Short circuit rating (IEC)           |            | kA         | rated 63A 15 with<br>gG fuses rated<br>125A |
| Electrical life                      |            | cycles     | 1000                                        |
| Ambient conditions                   |            |            |                                             |
| Operating temperature                |            | ° <b>0</b> | 05                                          |
|                                      | min<br>max | °C<br>℃    | -25<br>+70                                  |
| Storage temperature                  | Шал        | 0          | +70                                         |
|                                      | min        | °C         | -25                                         |
|                                      | max        | °C         | +70                                         |
| Max altitude                         |            | m          | 2000                                        |
| Mechanical features                  |            |            |                                             |
| Operating position                   |            |            | Vertical plan                               |
| Fixing                               | normal     |            | Vertical plan<br>35mm DIN rail              |
| Tightening torque for terminals      |            |            |                                             |
|                                      | min        | Nm         | 3.2                                         |
|                                      | max        | Nm         | 3.5                                         |
|                                      | min        | Ibin       | 28.3                                        |
| <del>-</del>                         | max        | Ibin       | 31                                          |
| Terminals tool Conductor section     |            |            | Pz2                                         |
| IEC                                  |            |            |                                             |
|                                      | min        | mm²        | 1                                           |
|                                      | max        | mm²        | 50                                          |
| AWG/Kcmil                            |            |            |                                             |
|                                      | min        |            | 16                                          |
|                                      | max        |            | 1                                           |
| Mechanical life                      |            | cycles     | 7000                                        |
| Weight<br>Pollution degree           |            | g          | 250<br>3                                    |
| Dimensions                           |            |            | Ŭ                                           |
|                                      |            |            |                                             |

P1MS3P125

## P1MS3P125 MODULAR SWITCH DISCONNECTOR - 3P 125A

ETIM 8.0

EC000042 -Miniature circuit breaker (MCB)

P1MS3P125