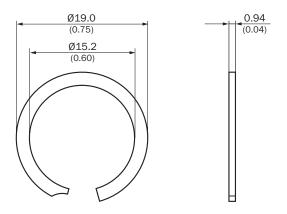

pieces                                                                                  |
| Description      | Retaining ring for installing the position magnets in the piston of the hydraulic cylinder |

#### Classifications

| eCl@ss 5.0     | 27279202 |
|----------------|----------|
| eCl@ss 5.1.4   | 27279202 |
| eCl@ss 6.0     | 27279202 |
| eCl@ss 6.2     | 27279202 |
| eCl@ss 7.0     | 27279202 |
| eCl@ss 8.0     | 27279202 |
| eCl@ss 8.1     | 27279202 |
| eCl@ss 9.0     | 27273701 |
| eCl@ss 10.0    | 27273701 |
| eCl@ss 11.0    | 27273701 |
| eCl@ss 12.0    | 27273701 |
| ETIM 5.0       | EC002024 |
| ETIM 6.0       | EC002024 |
| ETIM 7.0       | EC002024 |
| ETIM 8.0       | EC002024 |
| UNSPSC 16.0901 | 32131023 |

#### Dimensional drawing (Dimensions in mm (inch))

Circlip



# SICK AT A GLANCE

SICK is one of the leading manufacturers of intelligent sensors and sensor solutions for industrial applications. A unique range of products and services creates the perfect basis for controlling processes securely and efficiently, protecting individuals from accidents and preventing damage to the environment.

We have extensive experience in a wide range of industries and understand their processes and requirements. With intelligent sensors, we can deliver exactly what our customers need. In application centers in Europe, Asia and North America, system solutions are tested and optimized in accordance with customer specifications. All this makes us a reliable supplier and development partner.

Comprehensive services complete our offering: SICK LifeTime Services provid