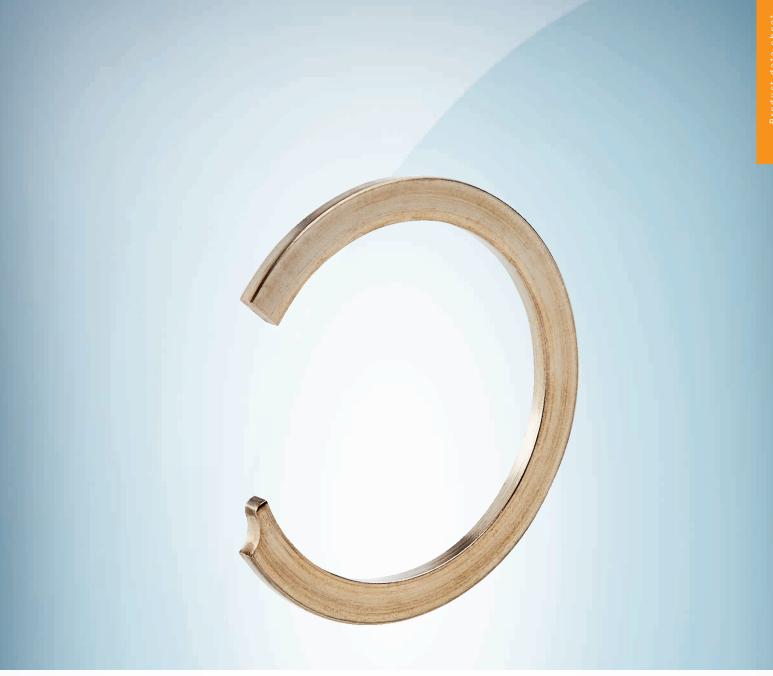

#### Technical specifications

| Accessory group  | Other mounting accessories                                                                 |
|------------------|--------------------------------------------------------------------------------------------|
| Accessory family | Others                                                                                     |
| Material         | Stainless steel 1.4319                                                                     |
| Packing unit     | 50 pieces                                                                                  |
| Description      | Retaining ring for installing the position magnets in the piston of the hydraulic cylinder |