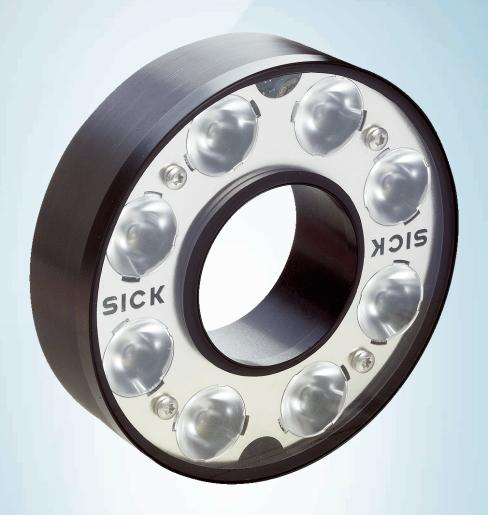

## Technical specifications

| Accessory group               | Illuminations                                                                                                   |
|-------------------------------|-----------------------------------------------------------------------------------------------------------------|
| Accessory family              | LED                                                                                                             |
| Description                   | Ring lighting, bright field spot, infrared lighting color, lighting distance 0.2 m 2 m, temperature 0 °C +40 °C |
| Ambient operating temperature | 0 °C +40 °C <sup>1)</sup>                                                                                       |
| Storage temperature           | -25 °C +70 °C <sup>1)</sup>                                                                                     |
| LED class                     | Risk group 1 (low risk, IEC62471 : 2006)                                                                        |