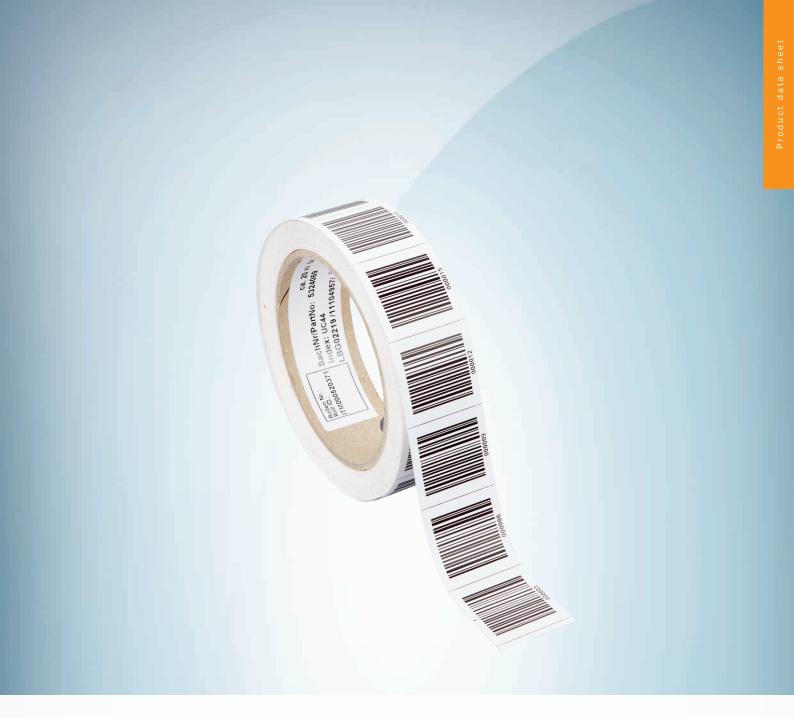

Bar code tape

## Ordering information

| Туре          | Part no. |
|---------------|----------|
| Bar code tape | 5324252  |

Other models and accessories → www.sick.com/

## Technical specifications

| Accessory group  | Codes                                          |
|------------------|------------------------------------------------|
| Accessory family | Positioning codes                              |
| Description      | 30 mm, height: 30 mm, measuring range: 0 m 5 m |