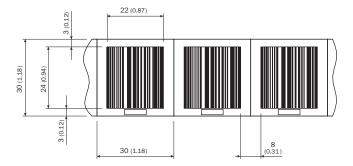

|
|------------------|------------------------------------------------|
| Accessory family | Positioning codes                              |
| Description      | 30 mm, height: 30 mm, measuring range: 0 m 5 m |

#### Classifications

| eCl@ss 5.0     | 24280801 |
|----------------|----------|
| eCl@ss 5.1.4   | 24280801 |
| eCl@ss 6.0     | 24280801 |
| eCl@ss 6.2     | 24280801 |
| eCl@ss 7.0     | 24280801 |
| eCl@ss 8.0     | 24280801 |
| eCl@ss 8.1     | 24280801 |
| eCl@ss 9.0     | 24280801 |
| eCl@ss 10.0    | 24281501 |
| eCl@ss 11.0    | 24281501 |
| eCl@ss 12.0    | 24281501 |
| ETIM 5.0       | EC000608 |
| ETIM 6.0       | EC000608 |
| ETIM 7.0       | EC000608 |
| ETIM 8.0       | EC000608 |
| UNSPSC 16.0901 | 41122702 |

# Dimensional drawing (Dimensions in mm (inch))



# SICK AT A GLANCE

SICK is one of the leading manufacturers of intelligent sensors and sensor solutions for industrial applications. A unique range of products and services creates the perfect basis for controlling processes securely and efficiently, protecting individuals from accidents and preventing damage to the environment.

We have extensive experience in a wide range of industries and understand their processes and requirements. With intelligent sensors, we can deliver exactly what our customers need. In application centers in Europe, Asia and North America, system solutions are tested and optimized in accordance with customer specifications. All this makes us a reliable supplier and development partner.

Comprehensive services complete our offering: SICK LifeTime Services provid