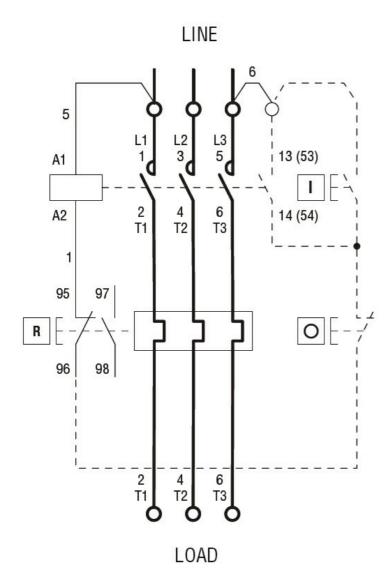

Wiring diagrams

**ENERGY AND AUTOMATION** 

DIRECT-ON-LINE-STARTER, ENCLOSED WITHOUT THERMAL OVERLOAD RELAY, WITH **electric** RESET PUSHBUTTON, WITH BF09/BF18 CONTACTOR, 13A MAX (≤440V), IP65. CONTACTOR COIL VOLTAGE 120VAC 60HZ

R = Reset; I = Start; O = Stop