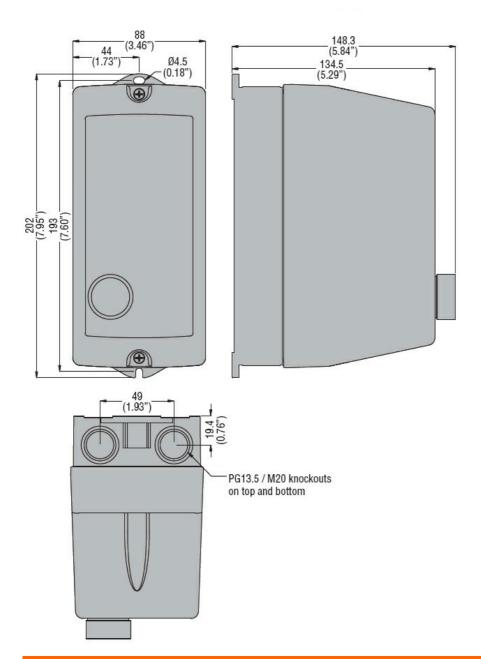

DIRECT-ON-LINE-STARTER, ENCLOSED WITHOUT THERMAL OVERLOAD RELAY, WITH RESET PUSHBUTTON, WITH BF09/BF18 CONTACTOR, 13A MAX (≤440V), IP65. CONTACTOR COIL VOLTAGE 120VAC 60HZ

| Product designation                  |     |    | Direct-on-line starter |
|--------------------------------------|-----|----|------------------------|
| Product type designation             |     |    | M1R01810               |
| Electrical features                  |     |    |                        |
| Maximum operating current (≤440V)    |     | Α  | 18                     |
| Components                           |     |    |                        |
| Starter enclosure standard supplied  |     |    | M1RA                   |
| Contactor standard supplied          |     |    | BF1810A                |
| Thermal relay to purchase separately |     |    | RF38                   |
| Mechanical features                  |     |    |                        |
| Weight                               |     | g  | 867                    |
| Ambient conditions                   |     |    |                        |
| Operating temperature                |     |    |                        |
|                                      | min | °C | -25                    |
|                                      | max | °C | +60                    |
| Storage temperature                  |     |    | _                      |
|                                      | min | °C | -40                    |
|                                      | max | °C | +70                    |
| Resistance & Protection              |     |    |                        |
| Frontal IP degree                    |     |    | IP65                   |
| Dimensions                           |     |    |                        |