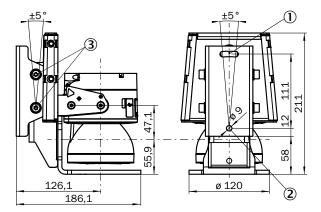

tailed technical data

### **Technical specifications**

| Accessory group  | Mounting brackets and plates                                                                                   |
|------------------|----------------------------------------------------------------------------------------------------------------|
| Accessory family | Mounting brackets                                                                                              |
| Packing unit     | 1 piece                                                                                                        |
| Description      | Alignment bracket with protection for the optics cover, alignment with cross-wise axis and depth axis possible |

#### Classifications

## Dimensional drawing (Dimensions in mm (inch))



## SICK AT A GLANCE

SICK is one of the leading manufacturers of intelligent sensors and sensor solutions for industrial applications. A unique range of products and services creates the perfect basis for controlling processes securely and efficiently, protecting individuals from accidents and preventing damage to the environment.

We have extensive experience in a wide range of industries and understand their processes and requirements. With intelligent sensors, we can deliver exactly what our customers need. In application centers in Europe, Asia and North America, system solutions are tested and optimized in accordance with customer specifications. All this makes us a reliable supplier and development partner.

Comprehensive services complete our offering: SICK LifeTime Services provi