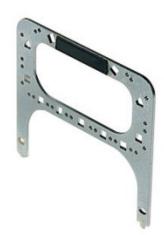

## **CR 16 SS**

Cable anchorage, for schielded cables outside enclosure, equipped with grip handle, for inserts size "77.27" and frames for 4 inserts

**Product description** 

**Product type** Cable anchorage

For schielded cables outside enclosure,

equipped with grip handle

**Specification** For inserts size "77.27" and frames for

4 inserts

**Further technical details** 

47,80 g Weight

**General ordering information** 