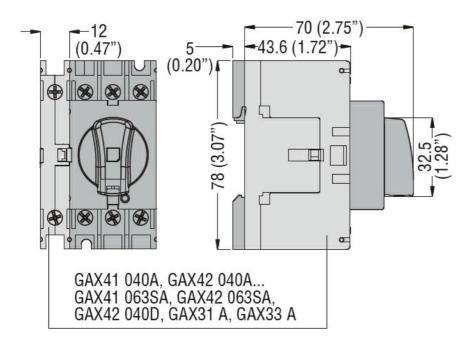

| Product designation                           |               |     | Neutral terminal |
|-----------------------------------------------|---------------|-----|------------------|
| Product type designation                      |               |     | GAX3             |
| Number of poles                               |               | Nr. | 1                |
| Operating voltage type                        |               |     | AC               |
| Contact characteristics                       |               |     |                  |
| IEC Conventional free air thermal current Ith |               | Α   | 63               |
| Rated insulation voltage Ui IEC/EN            |               | V   | 1000             |
| Mechanical features                           |               |     |                  |
| Terminals                                     |               |     |                  |
|                                               | type          |     | Pillar           |
|                                               | width         | mm  | 5.6              |
|                                               | height        | mm  | 6.5              |
|                                               | screw         |     | M4               |
|                                               | tool          |     | Phillips 2       |
| Conductor section                             |               |     | I                |
|                                               | IEC min       | mm² | 0.75             |
|                                               | IEC max       | mm² | 16               |
|                                               | AWG/kcmil min |     | 18               |
|                                               | AWG/kcmil max |     | 6                |
| Weight                                        |               | g   | 40               |
| UL technical data                             |               | 3   |                  |
| UL Standard                                   |               |     | UL60947-4-1      |
| Ambient conditions                            |               |     |                  |
| Operating temperature                         |               |     |                  |
|                                               | min           | °C  | -25              |
|                                               | max           | °C  | +55              |
| Storage temperature                           | Шах           | 0   | 100              |
| olorage lemperalure                           | min           | °C  | -40              |
|                                               |               | °C  | -40<br>+70       |
| Mary altitude                                 | max           |     |                  |
| Max altitude                                  |               | m   | 3000             |
| Resistance & Protection                       |               |     |                  |
| Frontal IP degree                             |               |     | IP20             |
| Pollution degree                              |               |     | 3                |
| Dimensions                                    |               |     |                  |