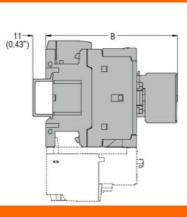

## 197.5 (7.77") 152.5 (6.00")

| STARTER TYPE | A             | В             |
|--------------|---------------|---------------|
| BFA009 70    | 130.5 (5.14") | 109.5 (4.31") |
| BFA012 70    | 130.5 (5.14") | 109.5 (4.31") |
| BFA018 70    | 130.5 (5.14") | 109.5 (4.31") |
| BFA025 70    | 130.5 (5.14") | 109.5 (4.31") |
| BFA026 70    | 135 (5.14")   | 119 (4.68")   |
| BFA032 70    | 135 (5.14")   | 119 (4.68")   |
| BFA038 70    | 135 (5.14")   | 119 (4.68")   |
| BFA050 70    | 173 (6.81")   | 142 (5.59")   |
| BFA065 70    | 173 (6.81")   | 142 (5.59")   |
| BFA080 70    | 183 (7.20")   | 142 (5.59")   |