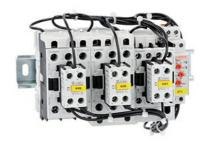

COMPLETA STAR-DELTA STARTER, OPEN FRAME, FOR STARTING TIME UP TO 12 SECONDS AND A MAXIMUM OF 30 OPERATIONS/HOUR, MAX IEC OPERATING CURRENT 60A. COIL VOLTAGE 400VAC 50/60HZ

| Product designation                  |      |    | Star-delta starter                |
|--------------------------------------|------|----|-----------------------------------|
| Product type designation             |      |    | BFA038                            |
| Electrical features                  |      |    |                                   |
| Maximum operating current (≤440V)    |      | Α  | 60                                |
| Components                           |      |    |                                   |
| Contactor standard supplied          |      |    | BF3800A /<br>BF3800A /<br>BF2510A |
| Thermal relay standard supplied      |      |    | No                                |
| Thermal relay to purchase separately |      |    | RF38                              |
| Auxiliary contact standard supplied  |      |    | BFX1020 /<br>BFX1011 /<br>BFX1011 |
| Contact characteristics              |      |    |                                   |
| IEC standard motor powers            |      |    |                                   |
|                                      | 230V | kW | 15                                |
|                                      | 400V | kW | 30                                |
|                                      | 440V | kW | 30                                |
|                                      | 500V | kW | 30                                |
| Mechanical features                  |      |    |                                   |
| Weight                               |      | g  | 1900                              |