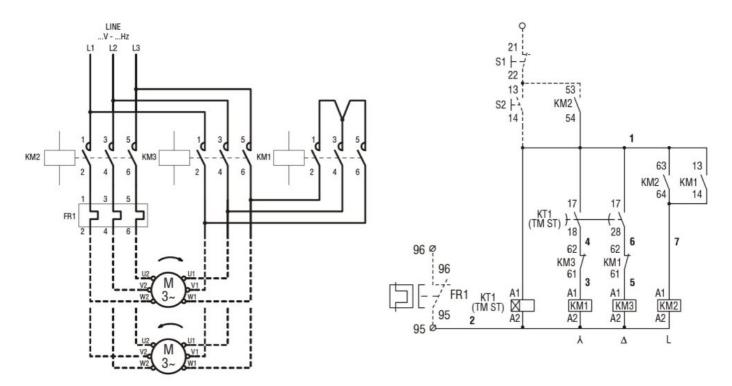

## Wiring diagrams

COMPLETA STAR-DELTA STARTER, OPEN FRAME, FOR STARTING TIME UP TO 12 SECONDS AND A MAXIMUM OF 30 OPERATIONS/HOUR, MAX IEC OPERATING CURRENT 60A. COIL VOLTAGE 400VAC 50/60HZ