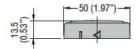

nation

Signal tower Ø50mm/1.97"

LTN50

+50

| Product type designation |
|--------------------------|
|                          |

| General characteristics  |                     |    |     |  |
|--------------------------|---------------------|----|-----|--|
| Diameter                 | mm - inch 50 / 1.97 |    |     |  |
| IEC degree of protection | IP65                |    |     |  |
| Mechanical features      |                     |    |     |  |
| Weight                   |                     | g  | 10  |  |
| Ambient conditions       |                     |    |     |  |
| Temperature              |                     |    |     |  |
| Operating temperature    |                     |    |     |  |
|                          | min                 | °C | -30 |  |

## Dimensions



## Certifications and compliance

Compliance

IEC/EN/BS 60947-1

IEC/EN/BS 60947-5-1

## ETIM classification

ETIM 8.0

EC001155 -Tube for signal tower