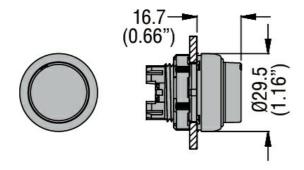

## PUSHBUTTON ACTUATOR, SPRING RETURN, WITH SYMBOL Ø22MM PLATINUM SERIES CHROMED PLASTIC, FLUSH, $\rightarrow \parallel$ $\leftarrow$ /BLACK

| Product designation                             |                       |     |        | Pushbutton<br>actuators, spring<br>return, with<br>symbol |
|-------------------------------------------------|-----------------------|-----|--------|-----------------------------------------------------------|
| Product type designat<br>General characteristic |                       |     |        | LPCB15                                                    |
|                                                 |                       |     |        | Dioals                                                    |
| Colour                                          |                       |     |        | Black                                                     |
| Type of positions                               |                       |     |        | Flush pushbutton                                          |
| Material                                        |                       |     |        | Polyamide                                                 |
| IEC degree of protection                        |                       |     |        | IP66, IP67 and IP69K                                      |
| Mechanical features                             |                       |     |        |                                                           |
| Operating force                                 |                       |     | kg-lb  | <0.5Kg / 1.1lb                                            |
| Mechanical life                                 |                       |     | cycles | 5000000                                                   |
| Fixing                                          |                       |     |        | Without mounting adapter                                  |
| Mounting adapter                                |                       |     |        | LPXAU120                                                  |
| Weight                                          |                       |     | g      | 25                                                        |
| UL technical data                               |                       |     |        |                                                           |
| UL degree of protection                         |                       |     |        | Type1, 2, 3R, 4,<br>4X, 12, 12K                           |
| Ambient conditions                              |                       |     |        |                                                           |
| Temperature                                     |                       |     |        |                                                           |
|                                                 | Operating temperature |     |        |                                                           |
|                                                 |                       | min | °C     | -25                                                       |
|                                                 |                       | max | °C     | +70                                                       |
|                                                 | Storage temperature   |     |        |                                                           |
|                                                 |                       | min | °C     | -40                                                       |
|                                                 |                       | max | °C     | +85                                                       |
| Dimensions                                      |                       |     |        |                                                           |