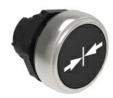

## PUSHBUTTON ACTUATOR, SPRING RETURN, WITH SYMBOL Ø22MM PLATINUM SERIES CHROMED PLASTIC, FLUSH, $\rightarrow \parallel$ $\leftarrow$ /BLACK

| Product designation                             |                       |     |        | Pushbutton<br>actuators, spring<br>return, with<br>symbol |
|-------------------------------------------------|-----------------------|-----|--------|-----------------------------------------------------------|
| Product type designat<br>General characteristic |                       |     |        | LPCB15                                                    |
|                                                 |                       |     |        | Dioals                                                    |
| Colour                                          |                       |     |        | Black                                                     |
| Type of positions                               |                       |     |        | Flush pushbutton                                          |
| Material                                        |                       |     |        | Polyamide                                                 |
| IEC degree of protection                        |                       |     |        | IP66, IP67 and IP69K                                      |
| Mechanical features                             |                       |     |        |                                                           |
| Operating force                                 |                       |     | kg-lb  | <0.5Kg / 1.1lb                                            |
| Mechanical life                                 |                       |     | cycles | 5000000                                                   |
| Fixing                                          |                       |     |        | Without mounting adapter                                  |
| Mounting adapter                                |                       |     |        | LPXAU120                                                  |
| Weight                                          |                       |     | g      | 25                                                        |
| UL technical data                               |                       |     |        |                                                           |
| UL degree of protection                         |                       |     |        | Type1, 2, 3R, 4,<br>4X, 12, 12K                           |
| Ambient conditions                              |                       |     |        |                                                           |
| Temperature                                     |                       |     |        |                                                           |
|                                                 | Operating temperature |     |        |                                                           |
|                                                 |                       | min | °C     | -25                                                       |
|                                                 |                       | max | °C     | +70                                                       |
|                                                 | Storage temperature   |     |        |                                                           |
|                                                 |                       | min | °C     | -40                                                       |
|                                                 |                       | max | °C     | +85                                                       |
| Dimensions                                      |                       |     |        |                                                           |

## LPCB1512

PUSHBUTTON ACTUATOR, SPRING RETURN, WITH SYMBOL Ø22MM PLATINUM SERIES CHROMED PLASTIC, FLUSH,  $\rightarrow \parallel$   $\leftarrow$ /BLACK

|                | UL508 |  |
|----------------|-------|--|
| Certificates   |       |  |
|                | CCC   |  |
|                | cULus |  |
|                | EAC   |  |
|                | RINA  |  |
| ETIM alegation |       |  |