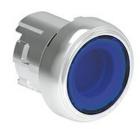

## ILLUMINATED BUTTON ACTUATOR, SPRING RETURN Ø22MM PLATINUM SERIES METAL, FLUSH, BLUE

| Product designation                       |                       |     |        | Illuminated button actuators, spring return - Flush |
|-------------------------------------------|-----------------------|-----|--------|-----------------------------------------------------|
| Product type designation                  |                       |     |        | LPSBL10                                             |
| General characteristics                   | S                     |     |        |                                                     |
| Colour                                    |                       |     |        | Blue                                                |
| Type of positions                         |                       |     |        | Flush pushbutton                                    |
| Material                                  |                       |     |        | Aluminium and zinc alloy                            |
| IEC degree of protection                  |                       |     |        | IP66, IP67 and IP69K                                |
| Mechanical features                       |                       |     |        |                                                     |
| Mechanical life - spring return actuators |                       |     | cycles | 5000000                                             |
| Fixing                                    |                       |     |        | Without mounting adapter                            |
| Mounting adapter                          |                       |     |        | LPXAU120M                                           |
| UL technical data                         |                       |     |        |                                                     |
| UL degree of protection                   |                       |     |        | Type1, 2, 3R, 4,<br>4X, 12, 12K                     |
| Ambient conditions                        |                       |     |        |                                                     |
| Temperature                               |                       |     |        |                                                     |
|                                           | Operating temperature |     |        |                                                     |
|                                           |                       | min | °C     | -25                                                 |
|                                           |                       | max | °C     | +70                                                 |
|                                           | Storage temperature   |     |        |                                                     |
|                                           |                       | min | °C     | -40                                                 |
|                                           |                       | max | °C     | +85                                                 |
| Dimensions                                |                       |     |        |                                                     |