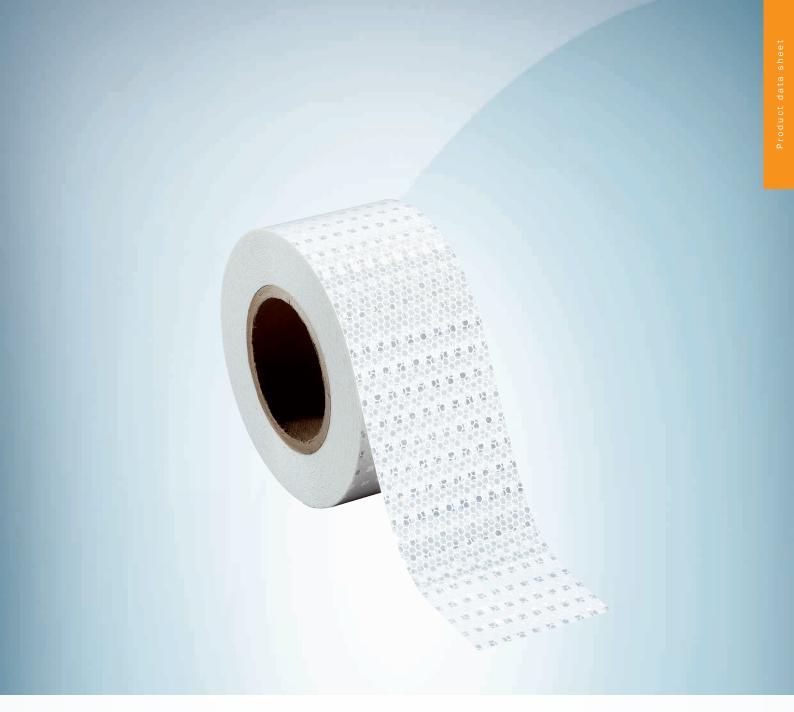

## Technical specifications

| Accessory group               | Reflectors                                 |
|-------------------------------|--------------------------------------------|
| Accessory family              | Reflective tape                            |
| Description                   | Self-adhesive, customizable length by roll |
| Mounting system type          | Self-adhesive                              |
| Ambient operating temperature | -20 °C +60 °C                              |
| Dimensions                    | 10 cm x 22.8 m <sup>1)</sup>               |

 $<sup>^{1)}\,\</sup>mbox{Customizable}$  length by roll. Width 10 cm, length max. 22.8 m.