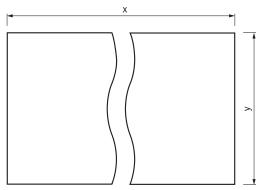

-20 °C +60 °C                              |
| Dimensions                    | 10 cm x 22.8 m <sup>1)</sup>               |

 $<sup>^{1)}\,\</sup>mbox{Customizable}$  length by roll. Width 10 cm, length max. 22.8 m.

#### Classifications

| ECLASS 5.0     | 27279203 |
|----------------|----------|
| ECLASS 5.1.4   | 27279203 |
| ECLASS 6.0     | 27279203 |
| ECLASS 6.2     | 27279203 |
| ECLASS 7.0     | 27279203 |
| ECLASS 8.0     | 27279203 |
| ECLASS 8.1     | 27279203 |
| ECLASS 9.0     | 27273601 |
| ECLASS 10.0    | 27273601 |
| ECLASS 11.0    | 27273601 |
| ECLASS 12.0    | 27273601 |
| ETIM 5.0       | EC002467 |
| ETIM 6.0       | EC002467 |
| ETIM 7.0       | EC002467 |
| ETIM 8.0       | EC002467 |
| UNSPSC 16.0901 | 39111827 |

# Dimensional drawing (Dimensions in mm (inch))



- ① X = 91.4 cm ② Y = 61 cm

# SICK AT A GLANCE

SICK is one of the leading manufacturers of intelligent sensors and sensor solutions for industrial applications. A unique range of products and services creates the perfect basis for controlling processes securely and efficiently, protecting individuals from accidents and preventing damage to the environment.

We have extensive experience in a wide range of industries and understand their processes and requirements. With intelligent sensors, we can deliver exactly what our customers need. In application centers in Europe, Asia and North America, system solutions are tested and optimized in accordance with customer specifications. All this makes us a reliable supplier and development partner.

Comprehensive services complete our offering: