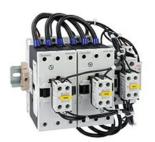

COMPLETA STAR-DELTA STARTER, OPEN FRAME, FOR STARTING TIME UP TO 12 SECONDS AND A MAXIMUM OF 30 OPERATIONS/HOUR, MAX IEC OPERATING CURRENT 110A. COIL VOLTAGE 120VAC 60HZ

| Product designation                  |      |    | Star-delta starter                |
|--------------------------------------|------|----|-----------------------------------|
| Product type designation             |      |    | BFA065                            |
| Electrical features                  |      |    |                                   |
| Maximum operating current (≤440V)    |      | Α  | 110                               |
| Components                           |      |    |                                   |
| Contactor standard supplied          |      |    | BF6500A /<br>BF6500A /<br>BF3200A |
| Thermal relay standard supplied      |      |    | No                                |
| Thermal relay to purchase separately |      |    | RF82                              |
| Auxiliary contact standard supplied  |      |    | BFX1020 /<br>BFX1011 /<br>BFX1011 |
| Contact characteristics              |      |    |                                   |
| IEC standard motor powers            |      |    |                                   |
|                                      | 230V | kW | 30                                |
|                                      | 400V | kW | 55                                |
|                                      | 440V | kW | 55                                |
|                                      | 500V | kW | 75                                |
| Mechanical features                  |      |    |                                   |
| Weight                               |      | g  | 5200                              |