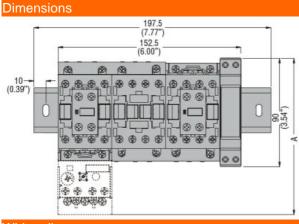

| STARTER TYPE | Α             | В             |
|--------------|---------------|---------------|
| BFA009 70    | 130.5 (5.14") | 109.5 (4.31") |
| BFA012 70    | 130.5 (5.14") | 109.5 (4.31") |
| BFA018 70    | 130.5 (5.14") | 109.5 (4.31") |
| BFA025 70    | 130.5 (5.14") | 109.5 (4.31") |
| BFA026 70    | 135 (5.14")   | 119 (4.68")   |
| BFA032 70    | 135 (5.14")   | 119 (4.68")   |
| BFA038 70    | 135 (5.14")   | 119 (4.68")   |
| BFA050 70    | 173 (6.81")   | 142 (5.59")   |
| BFA065 70    | 173 (6.81")   | 142 (5.59")   |
| BFA080 70    | 183 (7.20")   | 142 (5.59")   |