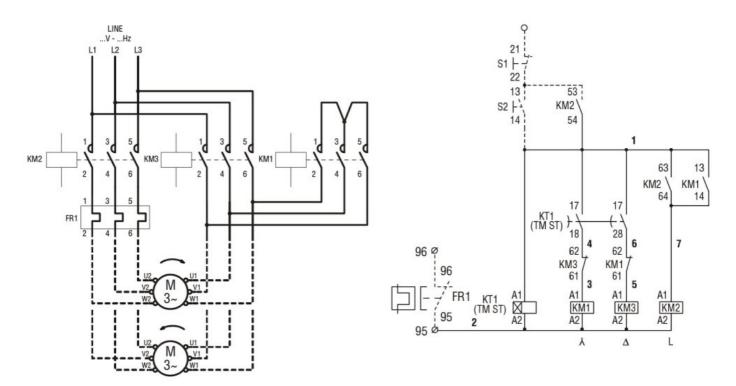

## Wiring diagrams

COMPLETA STAR-DELTA STARTER, OPEN FRAME, FOR STARTING TIME UP TO 12 SECONDS AND A MAXIMUM OF 30 OPERATIONS/HOUR, MAX IEC OPERATING CURRENT 110A. COIL VOLTAGE 120VAC 60HZ