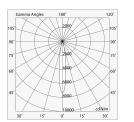

## **Features**

Optics: SPOT

Use: Indoor

Type of installation: RECESSED INTO PLASTERBOARD, SUSPENDED, CEILING MOUNTED

Emission: ADJUSTABLE

Beam: 14°
Colour: BLACK
Dimming: ON/OFF
Emergency: NO
L: 800mm
A: 31mm
H: 31mm
Made in: ITALY
Warranty: 5 years
Weight: 0.9kg

## Tech data

Luminaire input power: 19.6W Luminaire luminouse flux: 1883lm

IP: 20

Insulation class: I

Supply voltage: 220-240V 50/60Hz

SELV: Sì

#### Source

Light source: LED Source power: 18W

Source luminous flux: 2240lm Colour temperature: 4000K

CRI: >90

Colour tolerance: 2 Step MacAdam LED lifespan: 50000h L80 B20