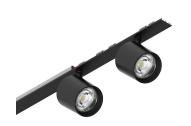

## **Features**

Optics: SPOT

Use: Indoor

Type of installation: RECESSED INTO PLASTERBOARD, SUSPENDED, CEILING MOUNTED

Emission: ADJUSTABLE

Beam: 14°
Colour: BLACK
Dimming: ON/OFF
Emergency: NO
L: 800mm
A: 31mm
H: 31mm
Made in: ITALY
Warranty: 5 years
Weight: 0.9kg