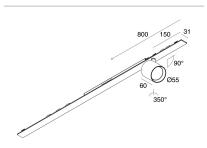

## **Features**

Optics: SPOT

Use: Indoor

Type of installation: RECESSED INTO PLASTERBOARD, SUSPENDED, CEILING MOUNTED

Emission: ADJUSTABLE

Beam: 14°
Colour: BLACK
Dimming: ON/OFF
Emergency: NO
L: 800mm
A: 31mm
H: 31mm
Made in: ITALY
Warranty: 5 years
Weight: 0.9kg