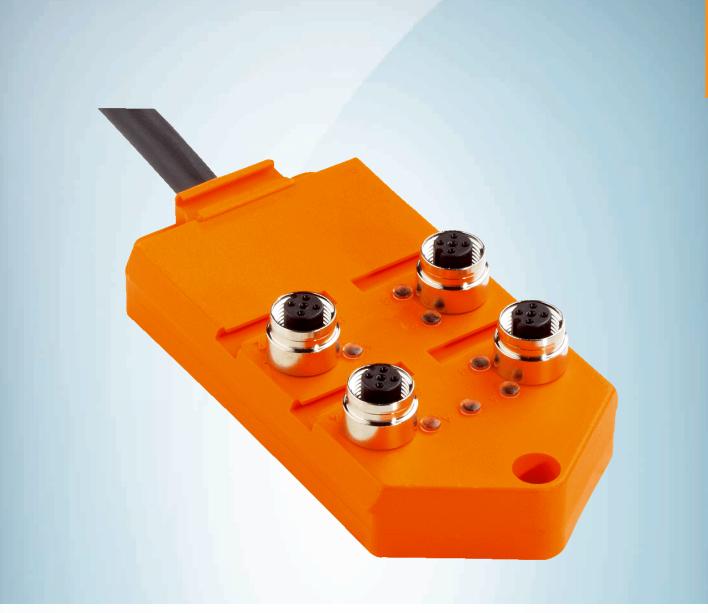

# SBL-04D12-KC05 Passive distribution boxes

**PLUG CONNECTORS AND CABLES** 

### SBL-04D12-KC05 | Passive distribution boxes

PLUG CONNECTORS AND CABLES

### Detailed technical data

**Technical specifications** 

| Slot connection type    | M12                                                                     |
|-------------------------|-------------------------------------------------------------------------|
| Connecting cable        | 5 m, 11-wire, PUR, halogen-free                                         |
| Cable color             | Black                                                                   |
| Conductor cross section | 0.5 mm <sup>2</sup> 3 x 1.00 mm <sup>2</sup> + 8 x 0.50 mm <sup>2</sup> |
| Reference voltage       | ≤ 32 V                                                                  |
| Current loading         | ≤ 11 A                                                                  |
| Enclosure rating        | IP67 <sup>1)</sup>                                                      |
| Items supplied          | With 2 dust covers and 10 attachable labels                             |