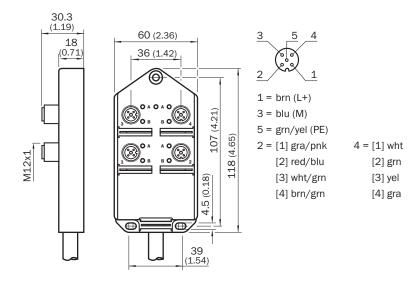

#### Dimensional drawing (Dimensions in mm (inch))

### Detailed technical data

**Technical specifications** 

| Slot connection type    | M12                                                                     |
|-------------------------|-------------------------------------------------------------------------|
| Connecting cable        | 5 m, 11-wire, PUR, halogen-free                                         |
| Cable color             | Black                                                                   |
| Conductor cross section | 0.5 mm <sup>2</sup> 3 x 1.00 mm <sup>2</sup> + 8 x 0.50 mm <sup>2</sup> |
| Reference voltage       | ≤ 32 V                                                                  |
| Current loading         | ≤ 11 A                                                                  |
| Enclosure rating        | IP67 <sup>1)</sup>                                                      |
| Items supplied          | With 2 dust covers and 10 attachable labels                             |