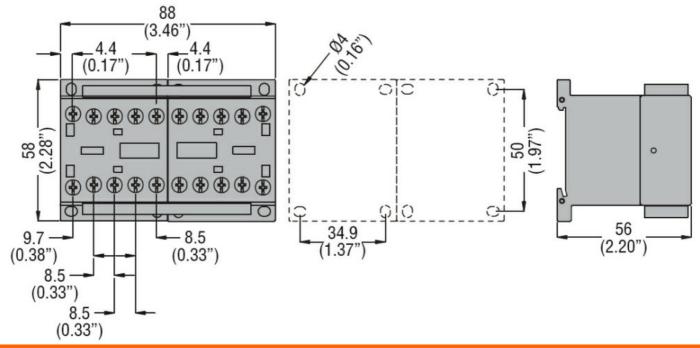

## CHANGEOVER ASSEMBLY, DC COIL, BUILT-IN INTERLOCK ONLY, 20A AC1 IN DC. COIL VOLTAGE 125VDC

| Product designation  Product type designation |              |    | Changeover contactor assemblies BGC09 |
|-----------------------------------------------|--------------|----|---------------------------------------|
| Electrical features                           |              |    |                                       |
| Maximum operating current (≤440V)             |              | Α  | 20                                    |
| Contact characteristics                       |              |    |                                       |
| Operational current le                        |              |    |                                       |
|                                               | AC-1 (≤40°C) | Α  | 20                                    |
|                                               | AC-1 (≤55°C) | Α  | 18                                    |
|                                               | AC-1 (≤60°C) | Α  | 15                                    |
| Rated operational power AC-1 (T≤40°C)         |              |    | _                                     |
|                                               | 230V         | kW | 8                                     |
|                                               | 400V         | kW | 14                                    |
|                                               | 500V         | kW | 16                                    |
|                                               | 690V         | kW | 22                                    |
| UL technical data                             |              |    |                                       |
| UL/CSA General Use                            |              | Α  | 20                                    |
| Mechanical features                           |              |    |                                       |
| Terminals type                                |              |    | Clamp screw                           |
| Weight                                        |              | g  | 450                                   |
| Dimensions                                    |              |    |                                       |