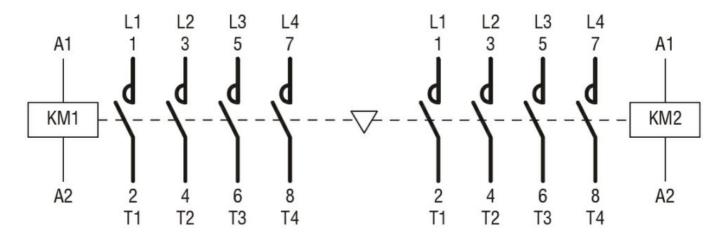

|
| UL technical data                             |              |    |                                       |
| UL/CSA General Use                            |              | Α  | 20                                    |
| Mechanical features                           |              |    |                                       |
| Terminals type                                |              |    | Clamp screw                           |
| Weight                                        |              | g  | 450                                   |
| Dimensions                                    |              |    |                                       |



Wiring diagrams



## CHANGEOVER ASSEMBLY, DC COIL, BUILT-IN INTERLOCK ONLY, 20A AC1 IN DC. COIL VOLTAGE 125VDC



## Certifications and compliance

Compliance

IEC/EN 60947-1

IEC/EN 60947-4-1

UL508 CSA C22.2 n° 14

Certificates

cULus

ETIM classification

ETIM 8.0

EC000010 -Combination of contactors