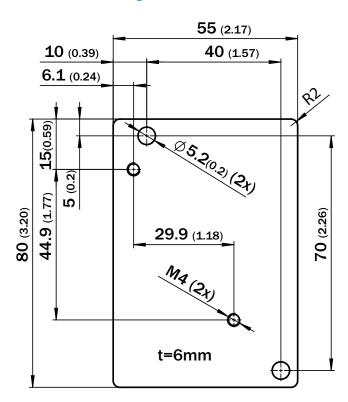

al         | Aluminum                                  |
| Items supplied   | Mounting hardware for the sensor included |
| Usable for       | Adapter plate for W27 to W16              |

#### Classifications

| eCl@ss 5.0     | 27279202 |
|----------------|----------|
| eCl@ss 5.1.4   | 27279202 |
| eCl@ss 6.0     | 27279202 |
| eCl@ss 6.2     | 27279202 |
| eCl@ss 7.0     | 27279202 |
| eCl@ss 8.0     | 27279202 |
| eCl@ss 8.1     | 27279202 |
| eCl@ss 9.0     | 27273701 |
| eCl@ss 10.0    | 27273701 |
| eCl@ss 11.0    | 27273701 |
| eCl@ss 12.0    | 27273701 |
| ETIM 5.0       | EC002024 |
| ETIM 6.0       | EC002024 |
| ETIM 7.0       | EC002024 |
| ETIM 8.0       | EC002024 |
| UNSPSC 16.0901 | 32131023 |
|                |          |

# Dimensional drawing (Dimensions in mm (inch))



## SICK AT A GLANCE

SICK is one of the leading manufacturers of intelligent sensors and sensor solutions for industrial applications. A unique range of products and services creates the perfect basis for controlling processes securely and efficiently, protecting individuals from accidents and preventing damage to the environment.

We have extensive experience in a wide range of industries and understand their processes and requirements. With intelligent sensors, we can deliver exactly what our customers need. In application centers in Europe, Asia and North America, system solutions are tested and optimized in accordance with customer specifications. All this makes us a reliable supplier and development partner.

Comprehensive services complete our offering: SICK LifeTime Services provi