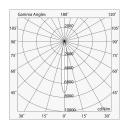

## Tech data

Luminaire input power: 19.6W Luminaire luminouse flux: 1712lm

IP: 20

Insulation class: I

Supply voltage: 220-240V 50/60Hz

SELV: Sì

#### Source

Light source: LED Source power: 18W

Source luminous flux: 2030lm Colour temperature: 3000K

CRI: >90

Colour tolerance: 2 Step MacAdam LED lifespan: 50000h L80 B20