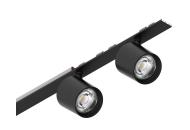

# P-30 STRIP LED

105845.02

## **Features**

Use: Indoor

Type of installation: RECESSED INTO PLASTERBOARD, SUSPENDED, CEILING MOUNTED

Emission: ADJUSTABLE

Optics: SPOT Beam: 14° Colour: BLACK Dimming: ON/OFF Emergency: NO L: 800mm A: 31mm H: 31mm Made in: ITALY Warranty: 5 years Weight: 0.9kg