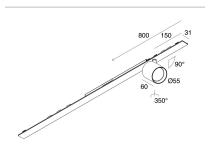

## **Features**

Use: Indoor

Type of installation: RECESSED INTO PLASTERBOARD, SUSPENDED, CEILING MOUNTED

Emission: ADJUSTABLE

Optics: SPOT Beam: 14° Colour: BLACK Dimming: ON/OFF Emergency: NO L: 800mm A: 31mm H: 31mm Made in: ITALY Warranty: 5 years Weight: 0.9kg