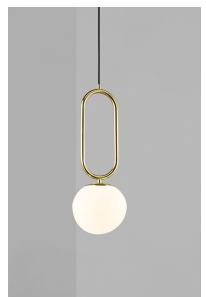

## Shapes 27

Height (cm): 60.5 Width (cm): 22 27 Shade diameter (cm): 27 Tube diameter (cm): 1.53

## Shapes 27

Item number: 2120023035 Brass EAN: 5704924004087 Packaging unit 2 Material: Glass/Metal IP20, Class 2 (Double isolated), 230V Cord: 300 cm, Black Can the cable be replaced? False E27, Max. 15W, Light source not included

Area: Indoor

The Shapes series by Danish designer Maria Berntsen draws inspiration from elegant, organically shaped jewellery. The opal glass shade is carried out in a unique, asymmetrical form that plays beautifully together with the shiny brass base and creates a refined and intriguing expression. The lamp emits a soft and diffused light trough the mouth blown glass shade.