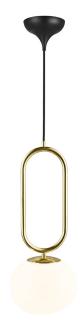

## Shapes 27

Height (cm): 60.5 Width (cm): 22 27 Shade diameter (cm): 27 Tube diameter (cm): 1.53

## Shapes 27

Item number: 2120023035 Brass EAN: 5704924004087 Packaging unit 2 Material: Glass/Metal IP20, Class 2 (Double isolated), 230V Cord: 300 cm, Black Can the cable be replaced? False E27, Max. 15W, Light source not included

Area: Indoor

The Shapes series by Danish designer Maria Berntsen draws inspiration from elegant, organically shaped jewellery. The opal glass shade is carried out in a unique, asymmetrical form that plays beautifully together with the shiny brass base and creates a refined and intriguing expression. The lamp emits a soft and diffused light trough the mouth blown glass shade.