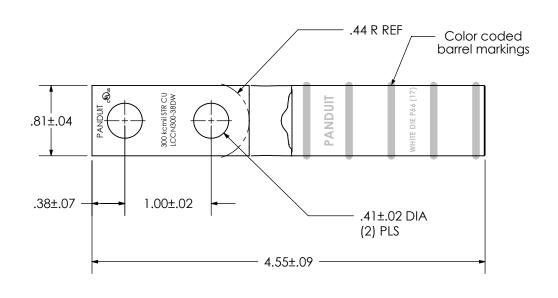

| Material                    | High Conductivity<br>Seamless Copper Tube                                                                                                                  |                                                                                                                                                                                                                                                                                                                                                                                                                                                                                                                                                                                                                                                                                                                                                                                                                                                                                                                                                                                                                                                                                                                                                                                                                                                                                                                                                                                                                                                                                                                                                                                                                                                                                                                                                                                                                                                                                                                                                                                                                                                                                                                                |
|-----------------------------|------------------------------------------------------------------------------------------------------------------------------------------------------------|--------------------------------------------------------------------------------------------------------------------------------------------------------------------------------------------------------------------------------------------------------------------------------------------------------------------------------------------------------------------------------------------------------------------------------------------------------------------------------------------------------------------------------------------------------------------------------------------------------------------------------------------------------------------------------------------------------------------------------------------------------------------------------------------------------------------------------------------------------------------------------------------------------------------------------------------------------------------------------------------------------------------------------------------------------------------------------------------------------------------------------------------------------------------------------------------------------------------------------------------------------------------------------------------------------------------------------------------------------------------------------------------------------------------------------------------------------------------------------------------------------------------------------------------------------------------------------------------------------------------------------------------------------------------------------------------------------------------------------------------------------------------------------------------------------------------------------------------------------------------------------------------------------------------------------------------------------------------------------------------------------------------------------------------------------------------------------------------------------------------------------|
| Plating                     | Electro-Tin                                                                                                                                                |                                                                                                                                                                                                                                                                                                                                                                                                                                                                                                                                                                                                                                                                                                                                                                                                                                                                                                                                                                                                                                                                                                                                                                                                                                                                                                                                                                                                                                                                                                                                                                                                                                                                                                                                                                                                                                                                                                                                                                                                                                                                                                                                |
| Wire Size                   | 300 kcmil STR CU                                                                                                                                           |                                                                                                                                                                                                                                                                                                                                                                                                                                                                                                                                                                                                                                                                                                                                                                                                                                                                                                                                                                                                                                                                                                                                                                                                                                                                                                                                                                                                                                                                                                                                                                                                                                                                                                                                                                                                                                                                                                                                                                                                                                                                                                                                |
| Wire Type                   | Stranded Copper; Class B:<br>Compact, Compressed or<br>Concentric, Class C: Concentric                                                                     |                                                                                                                                                                                                                                                                                                                                                                                                                                                                                                                                                                                                                                                                                                                                                                                                                                                                                                                                                                                                                                                                                                                                                                                                                                                                                                                                                                                                                                                                                                                                                                                                                                                                                                                                                                                                                                                                                                                                                                                                                                                                                                                                |
| Wire Strip Length           | 2-5/16 in.                                                                                                                                                 | PANDUIT PANDUI |
| Stud Size                   | 3/8 in.                                                                                                                                                    | Table Paragraph of the  |
| UL Listed Wire<br>Connector | Yes, for applications up to 35kv.<br>Consult cable manufacturer for<br>voltage stress relief instructions<br>with applications greater than<br>2000 volts. | .38±.07 - 1.00±.02 -                                                                                                                                                                                                                                                                                                                                                                                                                                                                                                                                                                                                                                                                                                                                                                                                                                                                                                                                                                                                                                                                                                                                                                                                                                                                                                                                                                                                                                                                                                                                                                                                                                                                                                                                                                                                                                                                                                                                                                                                                                                                                                           |
| UL Temperature<br>Rating    | 90° C                                                                                                                                                      | 4.55±.09 —                                                                                                                                                                                                                                                                                                                                                                                                                                                                                                                                                                                                                                                                                                                                                                                                                                                                                                                                                                                                                                                                                                                                                                                                                                                                                                                                                                                                                                                                                                                                                                                                                                                                                                                                                                                                                                                                                                                                                                                                                                                                                                                     |
| C.S.A Certified             | N/A                                                                                                                                                        | ·                                                                                                                                                                                                                                                                                                                                                                                                                                                                                                                                                                                                                                                                                                                                                                                                                                                                                                                                                                                                                                                                                                                                                                                                                                                                                                                                                                                                                                                                                                                                                                                                                                                                                                                                                                                                                                                                                                                                                                                                                                                                                                                              |

WHITE

P66

(17)

Wire Connector

on Barrel

on Barrel

on Barrel

Panduit Color Code

Panduit Die Index No.

Alternate Industry Die Index No. ( )

|     |      |      |     |      |                  |        | PANDUIT CORP. TINLEY PARK, ILLINOIS               |  |
|-----|------|------|-----|------|------------------|--------|---------------------------------------------------|--|
|     |      |      |     |      |                  |        | LCCN300-38DW-X                                    |  |
| 00  | 1/23 | JHNU | MDS | MRWA | DRAWING RELEASED | 128023 | Copper Lug - Narrow Tongue, Two-Hole, Long Barrel |  |
| REV | DATE | BY   | СНК | APP  | DESCRIPTION      | ECN    | SCALE N/A DRAWING NO / CAD FILE LCCN300-38DW-CUST |  |