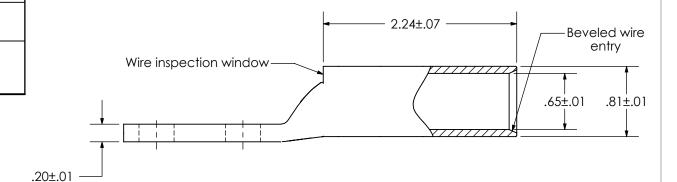

| Material                    | High Conductivity<br>Seamless Copper Tube                                                                                                                  |                                                                                                                                                                                                                                                                                                                                                                                                                                                                                                                                                                                                                                                                                                                                                                                                                                                                                                                                                                                                                                                                                                                                                                                                                                                                                                                                                                                                                                                                                                                                                                                                                                                                                                                                                                                                                                                                                                                                                                                                                                                                                                                                |
|-----------------------------|------------------------------------------------------------------------------------------------------------------------------------------------------------|--------------------------------------------------------------------------------------------------------------------------------------------------------------------------------------------------------------------------------------------------------------------------------------------------------------------------------------------------------------------------------------------------------------------------------------------------------------------------------------------------------------------------------------------------------------------------------------------------------------------------------------------------------------------------------------------------------------------------------------------------------------------------------------------------------------------------------------------------------------------------------------------------------------------------------------------------------------------------------------------------------------------------------------------------------------------------------------------------------------------------------------------------------------------------------------------------------------------------------------------------------------------------------------------------------------------------------------------------------------------------------------------------------------------------------------------------------------------------------------------------------------------------------------------------------------------------------------------------------------------------------------------------------------------------------------------------------------------------------------------------------------------------------------------------------------------------------------------------------------------------------------------------------------------------------------------------------------------------------------------------------------------------------------------------------------------------------------------------------------------------------|
| Plating                     | Electro-Tin                                                                                                                                                |                                                                                                                                                                                                                                                                                                                                                                                                                                                                                                                                                                                                                                                                                                                                                                                                                                                                                                                                                                                                                                                                                                                                                                                                                                                                                                                                                                                                                                                                                                                                                                                                                                                                                                                                                                                                                                                                                                                                                                                                                                                                                                                                |
| Wire Size                   | 300 kcmil STR CU                                                                                                                                           |                                                                                                                                                                                                                                                                                                                                                                                                                                                                                                                                                                                                                                                                                                                                                                                                                                                                                                                                                                                                                                                                                                                                                                                                                                                                                                                                                                                                                                                                                                                                                                                                                                                                                                                                                                                                                                                                                                                                                                                                                                                                                                                                |
| Wire Type                   | Stranded Copper; Class B:<br>Compact, Compressed or<br>Concentric, Class C: Concentric                                                                     |                                                                                                                                                                                                                                                                                                                                                                                                                                                                                                                                                                                                                                                                                                                                                                                                                                                                                                                                                                                                                                                                                                                                                                                                                                                                                                                                                                                                                                                                                                                                                                                                                                                                                                                                                                                                                                                                                                                                                                                                                                                                                                                                |
| Wire Strip Length           | 2-5/16 in.                                                                                                                                                 | PANDUIT PANDUI |
| Stud Size                   | 3/8 in.                                                                                                                                                    | Table Paragraph of the  |
| UL Listed Wire<br>Connector | Yes, for applications up to 35kv.<br>Consult cable manufacturer for<br>voltage stress relief instructions<br>with applications greater than<br>2000 volts. | .38±.07 - 1.00±.02 -                                                                                                                                                                                                                                                                                                                                                                                                                                                                                                                                                                                                                                                                                                                                                                                                                                                                                                                                                                                                                                                                                                                                                                                                                                                                                                                                                                                                                                                                                                                                                                                                                                                                                                                                                                                                                                                                                                                                                                                                                                                                                                           |
| UL Temperature<br>Rating    | 90° C                                                                                                                                                      | 4.55±.09 —                                                                                                                                                                                                                                                                                                                                                                                                                                                                                                                                                                                                                                                                                                                                                                                                                                                                                                                                                                                                                                                                                                                                                                                                                                                                                                                                                                                                                                                                                                                                                                                                                                                                                                                                                                                                                                                                                                                                                                                                                                                                                                                     |
| C.S.A Certified             | N/A                                                                                                                                                        | ·                                                                                                                                                                                                                                                                                                                                                                                                                                                                                                                                                                                                                                                                                                                                                                                                                                                                                                                                                                                                                                                                                                                                                                                                                                                                                                                                                                                                                                                                                                                                                                                                                                                                                                                                                                                                                                                                                                                                                                                                                                                                                                                              |