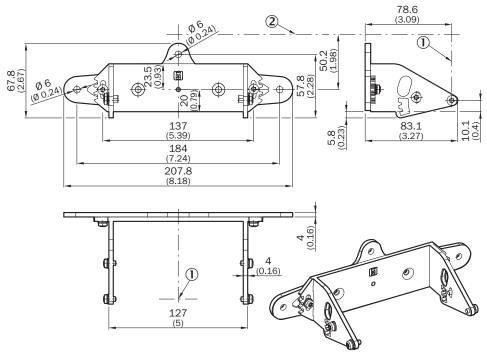

## Dimensional drawing (Dimensions in mm (inch))

- Mirror axis of rotation
  Scan plane