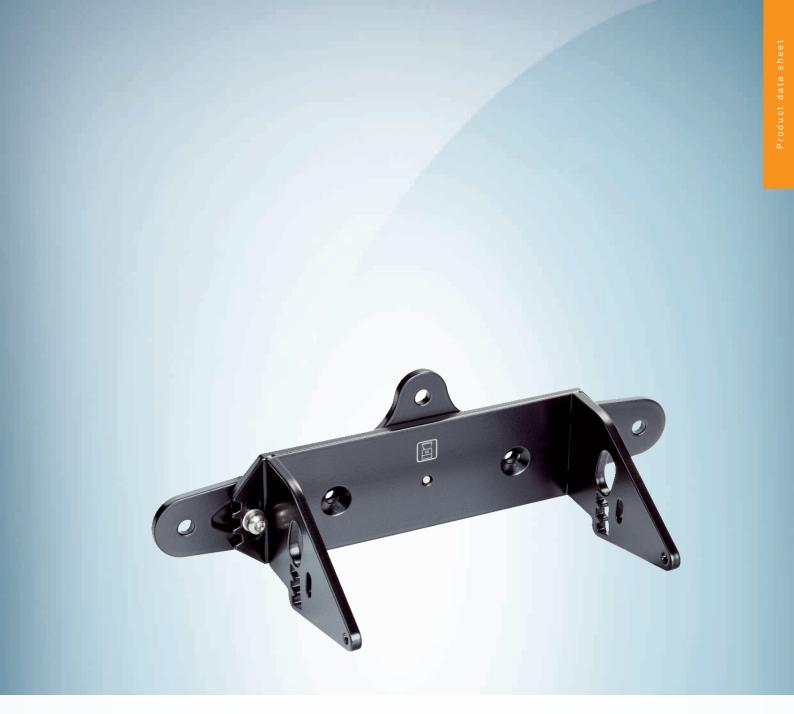

Mounting kit 2a

# Ordering information

| Туре            | Part no. |
|-----------------|----------|
| Mounting kit 2a | 2073852  |

Illustration may differ

Other models and accessories → www.sick.com/

## **Technical specifications**

| Accessory group  | Mounting brackets and plates                                                                                                                                                                         |
|------------------|------------------------------------------------------------------------------------------------------------------------------------------------------------------------------------------------------|
| Accessory family | Mounting brackets                                                                                                                                                                                    |
| Material         | Stainless steel V2A (1.4301), powder-coated IGP-DURA face 5803A                                                                                                                                      |
| Color            | RAL 9005 (black)                                                                                                                                                                                     |
| Packing unit     | 1 piece                                                                                                                                                                                              |
| Description      | Alignment bracket, alignment with cross-wise axis and depth axis possible, distance between mounting surface and device: 22.3 mm, only in conjunction with mounting kit 1a (2073851) or 1b (2074242) |