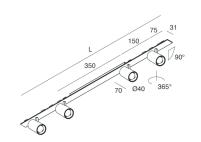

## **Features**

Use: Indoor

Type of installation: RECESSED INTO PLASTERBOARD, SUSPENDED, CEILING MOUNTED

Emission: ADJUSTABLE

Optics: SPOT Beam: 20° Colour: BLACK Dimming: ON/OFF Emergency: NO L: 800mm A: 31mm Made in: ITALY Warranty: 5 years