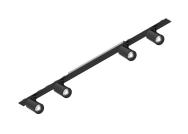

# P-30 STRIP LED

105889.02

## **Features**

Use: Indoor

Type of installation: RECESSED INTO PLASTERBOARD, SUSPENDED, CEILING MOUNTED

Emission: ADJUSTABLE

Optics: SPOT Beam: 20° Colour: BLACK Dimming: ON/OFF Emergency: NO L: 800mm A: 31mm Made in: ITALY Warranty: 5 years