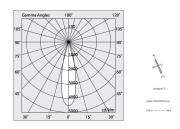

# Tech data

Luminaire input power: 28W Luminaire luminouse flux: 2108lm

IP: 20

Insulation class: I

Supply voltage: 220-240V 50/60Hz

SELV: Sì

#### Source

Light source: LED Source power: 24W Colour temperature: 4000K

CRI: >90

Colour tolerance: 2 Step MacAdam LED lifespan: 50000h L80 B20