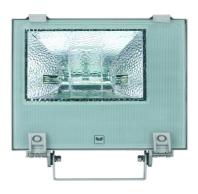

## PERFORMANCE IN LIGHTING

JOLLY 1 A25/W

CODE: 07022894

Range of wall-mount floodlights, in two sizes, comprising:

Polyester powder-painted die-cast aluminium housing

Flat tempered glass diffuser

Extra pure polished aluminium reflectors Anti-aging silicone gasket

Stainless steel external screws

Fully integrated stainless steel aluminium spring clips Powder coated steel bracket

## • Lampholder : RX7S

- Watt: 1X150 W
- Colour: GREY ALUMINIUM
- Insulation class: |
- KELVIN: 4200
- IK: IK07 3J xx5
- COSφ ≥ 0,9
- Optic: ASIMMETRIC WIDE REFLECTOR
- Code: 07022894