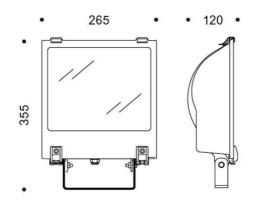

## PERFORMANCE IN LIGHTING

JOLLY 1 A25/W

CODE: 07022894

Range of wall-mount floodlights, in two sizes, comprising:

Polyester powder-painted die-cast aluminium housing

Flat tempered glass diffuser

Extra pure polished aluminium reflectors Anti-aging silicone gasket

Cable entry through tear-proof cable clamp PG11 for cables  $\emptyset$  5 -  $\emptyset$  10 mm (for small dimensions), or tear-proof cable clamp M20x1.5 for cables for cables  $\emptyset$  10 -  $\emptyset$  14 mm (for large dimensions)

Stainless steel external screws

Fully integrated stainless steel aluminium spring clips Powder coated steel bracket