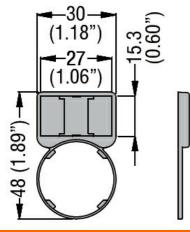

## Dimensions

| Certifications and compliance |                                 |
|-------------------------------|---------------------------------|
| Compliance                    |                                 |
| 1                             |                                 |
| Certificates                  |                                 |
| 1                             |                                 |
| ETIM classification           |                                 |
|                               | EC002024 -<br>Accessories/spare |