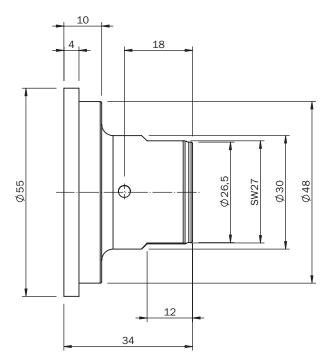

--|--------------------------------------------------------|
| Accessory family | Flange plates                                          |
| Description      | SMS tube fitting DN38 PN6 / 1.4435 (Ra < 0.76 $\mu$ m) |

### Classifications

| eCl@ss 5.0     | 27279202 |
|----------------|----------|
| eCl@ss 5.1.4   | 27279202 |
| eCl@ss 6.0     | 27279202 |
| eCl@ss 6.2     | 27279202 |
| eCl@ss 7.0     | 27279202 |
| eCl@ss 8.0     | 27279202 |
| eCl@ss 8.1     | 27279202 |
| eCl@ss 9.0     | 27273701 |
| eCl@ss 10.0    | 27273701 |
| eCl@ss 11.0    | 27273701 |
| eCl@ss 12.0    | 27273701 |
| ETIM 5.0       | EC002615 |
| ETIM 6.0       | EC002615 |
| ETIM 7.0       | EC002615 |
| ETIM 8.0       | EC002615 |
| UNSPSC 16.0901 | 32131023 |

## Dimensional drawing (Dimensions in mm (inch))



## SICK AT A GLANCE

SICK is one of the leading manufacturers of intelligent sensors and sensor solutions for industrial applications. A unique range of products and services creates the perfect basis for controlling processes securely and efficiently, protecting individuals from accidents and preventing damage to the environment.

We have extensive experience in a wide range of industries and understand their processes and requirements. With intelligent sensors, we can deliver exactly what our customers need. In application centers in Europe, Asia and North America, system solutions are tested and optimized in accordance with customer specifications. All this makes us a reliable supplier and development partner.

Comprehensive services complete our offering: SICK LifeTime Services provi