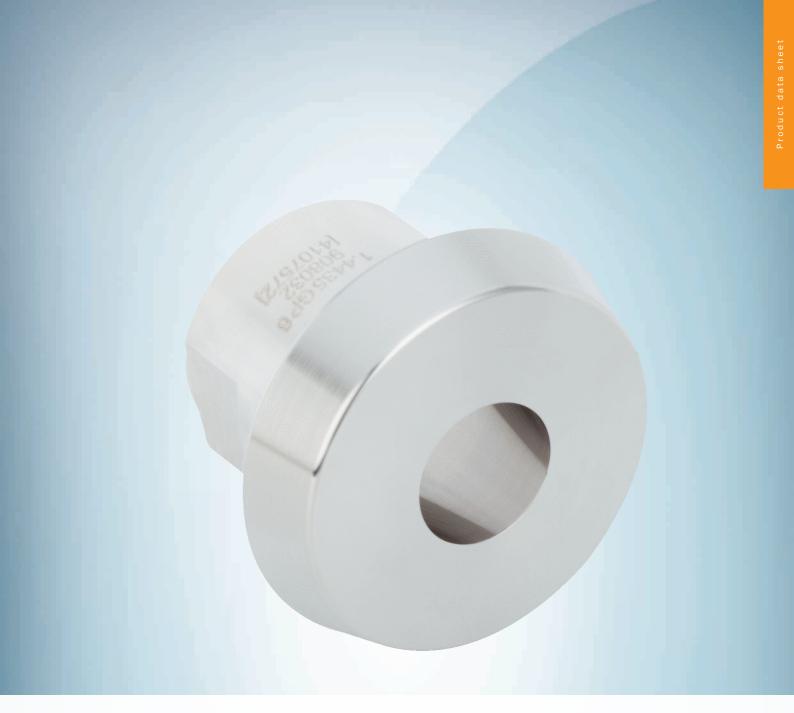

### **Technical specifications**

| Accessory group  | Flanges                                                |
|------------------|--------------------------------------------------------|
| Accessory family | Flange plates                                          |
| Description      | SMS tube fitting DN38 PN6 / 1.4435 (Ra < 0.76 $\mu$ m) |