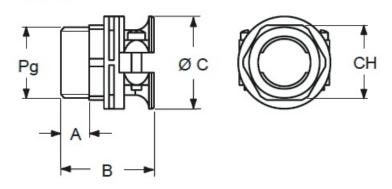

#### Catalogue drawings

#### dimensions in mm

#### CRS..C

| CRSC | Α  | В  | ØС | CH |
|------|----|----|----|----|
| 16   | 8  | 30 | 30 | 24 |
| 21   | 10 | 36 | 37 | 30 |