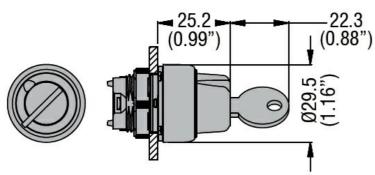

| °C | -25 |       |
|----|-----|-------|
| °C | +70 |       |
|    |     |       |
| °C | -40 |       |
| °C | +85 |       |
|    | U   | 0 +03 |

Dimensions

KOV

LPCS331

ENERGY AND AUTOMATION

ETIM classification

**ETIM 8.0** 

SELECTOR SWITCH ACTUATOR KEY Ø22MM PLATINUM SERIES CHROMED PLASTIC, 3 POSITION, 1 - 0 - 2. WITHDRAL AT 1 OR 0 OR 2

> EC000222 -Front element for selector switch