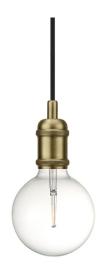

## nordlux®

Height (cm): 10.2 Diameter (cm): 5.1

## Avra

Item number: 84800025 Brass EAN: 5701581345782

Packaging unit 3
Material: Metal
IP20, Class 2 (Double isolated), 230V
Cord: 200 cm, Black textile cable
Can the cable be replaced? No
E27, Max. 60W, Light source not included

Area: Indoor

A suspension pendant in patinated look from the Avra series. Avra is suitable for all interiors, and comes with a black fabric cord that provides an elegant finish on the suspension. Used without a shade with a large decorative bulb, it is ideal for many locations, including the hallway or in groups above the dining table.