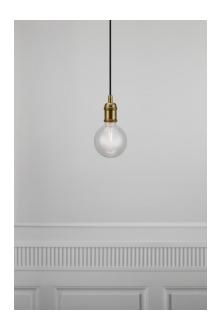

## nordlux®

Height (cm): 10.2 Diameter (cm): 5.1

## Avra

Item number: 84800025 Brass EAN: 5701581345782

Packaging unit 3
Material: Metal
IP20, Class 2 (Double isolated), 230V
Cord: 200 cm, Black textile cable
Can the cable be replaced? No
E27, Max. 60W, Light source not included

Area: Indoor

A suspension pendant in patinated look from the Avra series. Avra is suitable for all interiors, and comes with a black fabric cord that provides an elegant finish on the suspension. Used without a shade with a large decorative bulb, it is ideal for many locations, including the hallway or in groups above the dining table.