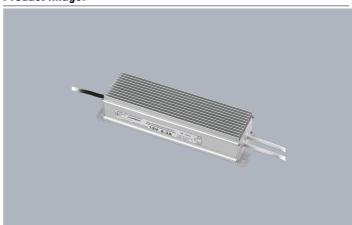

#### **Product Image:**

# **Product Description:**

Gamme de drivers LED pour l'alimentation des rubans LED, lampes et luminaires basse tension. Proposé en courant constant 350mA ou 700mA et en tension constante 12V DC ou 24V DC (selon modle). Protection contre les surcharges, les courts-circuits et protection thermique. Garantie 3 ans.