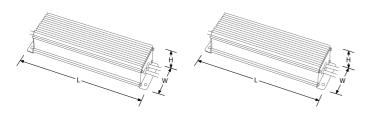

## **Line Drawing**

#### **Product Specs:**

| Input Voltage             | 110~250V AC | Output Voltage | 12~12VDC |
|---------------------------|-------------|----------------|----------|
| Nominal Power             | 1~100W/VA   | Line Current   | 0.67     |
| Min-Max. amb. temp        | -25~50°C    | Max. Case Temp | 80°C     |
| Dimensions L x W x H (mm) | 240X67X50mm | Dimmable       | Non      |
| IP Rating                 | IP67        |                |          |