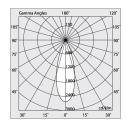

## **Features**

Use: Indoor

Type of installation: RECESSED INTO PLASTERBOARD, SUSPENDED, CEILING MOUNTED

Emission: ADJUSTABLE

Optics: SPOT Beam: 40° Colour: CAFFE Dimming: ON/OFF Emergency: NO L: 800mm A: 31mm Made in: ITALY Warranty: 5 years