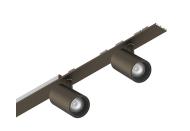

# P-30 STRIP LED

105882.20

## **Features**

Use: Indoor

Type of installation: RECESSED INTO PLASTERBOARD, SUSPENDED, CEILING MOUNTED

Emission: ADJUSTABLE

Optics: SPOT Beam: 40° Colour: CAFFE Dimming: ON/OFF Emergency: NO L: 800mm A: 31mm Made in: ITALY Warranty: 5 years