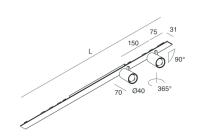

## **Features**

Use: Indoor

Type of installation: RECESSED INTO PLASTERBOARD, SUSPENDED, CEILING MOUNTED

Emission: ADJUSTABLE

Optics: SPOT Beam: 40° Colour: CAFFE Dimming: ON/OFF Emergency: NO L: 800mm A: 31mm Made in: ITALY Warranty: 5 years