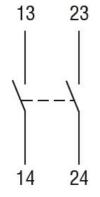

| Operating temperature                                       |                     |
| min °C -25<br>max °C +70                                    |                     |
|                                                             |                     |
| Storage temperature  min °C -40                             |                     |
|                                                             |                     |
| Resistance & Protection max °C +70                          |                     |
| IP degree                                                   |                     |
| Body housing IP65                                           |                     |
| Dimensions Dimensions                                       |                     |





## Wiring diagrams



2N0

## Certifications and compliance

Compliance

EN 81-1.

IEC/EN 60947-1

IEC/EN 60947-5-1

Certificates

EAC

ETIM classification

ETIM 8.0 EC000030 - End switch