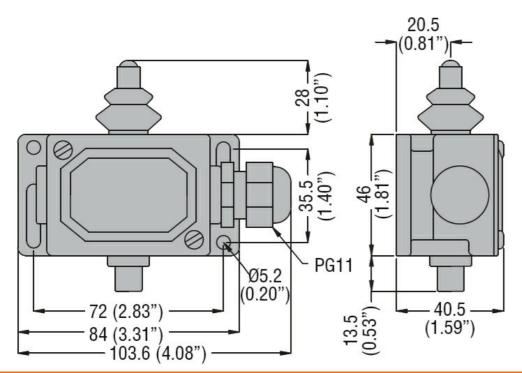

| Product type designation  General characteristics  Material | A                   |
|-------------------------------------------------------------|---------------------|
| Material                                                    |                     |
|                                                             |                     |
|                                                             |                     |
| HOUSING                                                     | inium-zinc          |
| Contact characteristics alloy                               |                     |
| Contact characteristics  Type of contact  2NO               |                     |
| Type of contact 2NO Thermal current Ith A 10                |                     |
| Rated insulation voltage Ui V 400                           |                     |
|                                                             | 3/80                |
| QUIC                                                        | K FUSE              |
| IEC Conventional free air thermal current Ith  A 10         |                     |
| Resistance per pole (average value) $m\Omega$ <10           |                     |
| Mechanical features                                         |                     |
| Operating head fixing Fixed                                 | <u> </u>            |
| Tightening torque (Max)                                     |                     |
| Switch fixing                                               |                     |
| Nm 2.5                                                      |                     |
| lbin 22.1                                                   |                     |
| Conductor section                                           |                     |
| AWG/Kcmil                                                   |                     |
| max 14                                                      |                     |
| IEC                                                         |                     |
| max mm² 2.5                                                 |                     |
| Cable connection                                            | w terminal<br>clamp |
| Capie entry                                                 | I with cable        |
| giand                                                       | <u> </u>            |
| Weight g 240                                                |                     |
| Operations                                                  |                     |
| •                                                           | 00000               |
| Mechanical operation cycles/h 3600                          |                     |
| Ambient conditions                                          |                     |
| Temperature                                                 |                     |
| Operating temperature                                       |                     |
| min °C -25<br>max °C +70                                    |                     |
|                                                             |                     |
| Storage temperature  min °C -40                             |                     |
|                                                             |                     |
| Resistance & Protection max °C +70                          |                     |
| IP degree                                                   |                     |
| Body housing IP65                                           |                     |
| Dimensions Dimensions                                       |                     |