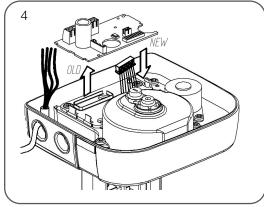

## SpaceLogic MG900 SR/MG900C SR

Circuit board

Notice: Hot media hazard. Before removing circuit board from actuator, ensure that the valve is in emergency position. Work should be carried out by a competent engineer.