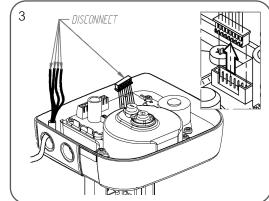

## SpaceLogic MG900 SR/MG900C SR

Circuit board

Notice: Hot media hazard. Before removing circuit board from actuator, ensure that the valve is in emergency position. Work should be carried out by a competent engineer.

| Part number   | Description                  |
|---------------|------------------------------|
| MG900-SU-PCB  | Circuit board for MG900 SRU  |
| MG900-SD-PCB  | Circuit board for MG900 SRD  |
| MG900C-SU-PCB | Circuit board for MG900C SRU |
| MG900C-SD-PCB | Circuit board for MG900C SRD |