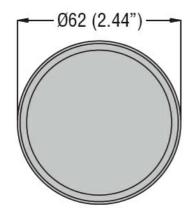

## SOUND-LIGHT PULSED OR CONTINUOUS MODULE. Ø62MM. BULB INCLUDED, BLUE, 24VAC/DC (80DB)

Product designation

Signal beacons
Ø62mm/2.44"

Product type designation

8LB6S

| Product type designa                | ition                 |     |           | 8LB65                 |
|-------------------------------------|-----------------------|-----|-----------|-----------------------|
| General characteristi               | cs                    |     |           |                       |
| Diameter                            |                       | n   | nm - inch | n 62 / 2.44           |
| Supply voltage (AC)                 |                       |     | V         | 24                    |
| Supply voltage (DC)                 |                       |     | V         | 24                    |
| Colour                              |                       |     |           | Blue                  |
| IEC degree of protect               | etion                 |     |           | IP54                  |
| Sound module consumption (AC)       |                       |     | mΑ        | 150                   |
| Sound module consumption (DC)       |                       |     | mΑ        | 150                   |
| Sound intensity                     |                       |     | dB        | 80                    |
| Mechanical features                 |                       |     |           |                       |
| Tightening torque for terminals max |                       |     | Nm        | 0.5                   |
| Terminals screw                     |                       |     |           | Screw clamp terminals |
| Conductor section                   |                       |     |           | terriiriais           |
| Conductor Section                   | AWG/Kcmil             |     |           |                       |
|                                     |                       | max |           | 16                    |
|                                     | IEC                   |     |           |                       |
|                                     |                       | max | mm²       | 1.5                   |
| Weight                              |                       |     | g         | 60                    |
| Ambient conditions                  |                       |     |           |                       |
| Temperature                         |                       |     |           |                       |
|                                     | Operating temperature |     |           |                       |
|                                     |                       | min | °C        | -20                   |
|                                     |                       | max | °C        | +50                   |
| Dimensions                          |                       |     |           |                       |