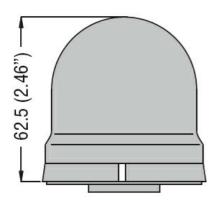

## SOUND-LIGHT PULSED OR CONTINUOUS MODULE. Ø62MM. BULB INCLUDED, BLUE, 24VAC/DC (80DB)

Product designation

Signal beacons
Ø62mm/2.44"

Product type designation

8LB6S

| Product type designa                | ition                 |     |           | 8LB65                 |
|-------------------------------------|-----------------------|-----|-----------|-----------------------|
| General characteristi               | cs                    |     |           |                       |
| Diameter                            |                       | n   | nm - inch | n 62 / 2.44           |
| Supply voltage (AC)                 |                       |     | V         | 24                    |
| Supply voltage (DC)                 |                       |     | V         | 24                    |
| Colour                              |                       |     |           | Blue                  |
| IEC degree of protect               | etion                 |     |           | IP54                  |
| Sound module consumption (AC)       |                       |     | mΑ        | 150                   |
| Sound module consumption (DC)       |                       |     | mΑ        | 150                   |
| Sound intensity                     |                       |     | dB        | 80                    |
| Mechanical features                 |                       |     |           |                       |
| Tightening torque for terminals max |                       |     | Nm        | 0.5                   |
| Terminals screw                     |                       |     |           | Screw clamp terminals |
| Conductor section                   |                       |     |           | terriiriais           |
| Conductor Section                   | AWG/Kcmil             |     |           |                       |
|                                     |                       | max |           | 16                    |
|                                     | IEC                   |     |           |                       |
|                                     |                       | max | mm²       | 1.5                   |
| Weight                              |                       |     | g         | 60                    |
| Ambient conditions                  |                       |     |           |                       |
| Temperature                         |                       |     |           |                       |
|                                     | Operating temperature |     |           |                       |
|                                     |                       | min | °C        | -20                   |
|                                     |                       | max | °C        | +50                   |
| Dimensions                          |                       |     |           |                       |