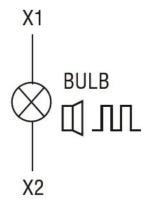

|
| Weight                              |                       |     | g         | 60                    |
| Ambient conditions                  |                       |     |           |                       |
| Temperature                         |                       |     |           |                       |
|                                     | Operating temperature |     |           |                       |
|                                     |                       | min | °C        | -20                   |
|                                     |                       | max | °C        | +50                   |
| Dimensions                          |                       |     |           |                       |

**ENERGY AND AUTOMATION** 





## Wiring diagrams



## Certifications and compliance

Compliance

IEC/EN 60947-1

IEC/EN 60947-5-1

Certificates

EAC

ETIM classification

ETIM 8.0

EC000232 -Optical module for signal tower