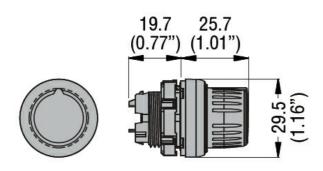

|       | g 37                                             |
| UL technical data        |       |                                                  |
| UL degree of protection  |       | Type1, 2, 3R, 4,<br>4X, 12, 12K                  |
| Ambient conditions       |       |                                                  |
| Temperature              |       |                                                  |
| Operating temperature    |       |                                                  |
|                          | min ° | C -25                                            |
|                          | max ° | C +70                                            |
| Storage temperature      |       |                                                  |

## Dimensions



## Certifications and compliance

| Compliance   |                     |
|--------------|---------------------|
|              | CSA C22.2 n° 14     |
|              | IEC/EN/BS 60947-1   |
|              | IEC/EN/BS 60947-5-1 |
|              | UL508               |
| Certificates |                     |
|              | CCC                 |
|              | cULus               |
|              |                     |



ETIM classification

ETIM 8.0

EC000222 -Front element for selector switch